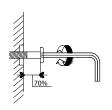

# Step 2

| x4 |
|----|
| x4 |
| x4 |
| x1 |
|    |
| x1 |
| x2 |
|    |

**NOTE**: Do not fully tighten the bolt