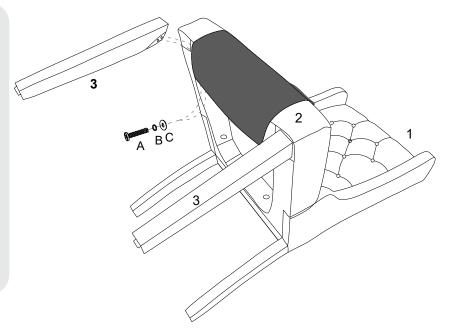

### Furniture components:

| 1 | Chair Back         | x1 |
|---|--------------------|----|
| 2 | Chair Seat & Frame | x1 |
| 3 | Front Legs         | x2 |

#### Provided hardware:

| Α | 9mmm | Bolt M8x50mm     | х8 |
|---|------|------------------|----|
| В |      | Spring Washer M8 | х8 |
| С |      | Flat Washer M8   | х8 |
| D |      | Allen Key        | x1 |

# Step 1

| HARI | OWARE              |    |
|------|--------------------|----|
| A    | Bolt M8x50mm       | x4 |
| B    | Spring Washer M8   | x4 |
| 0    | Flat Washer M8     | x4 |
| D    | Allen Key          | x1 |
| ЮМ   | PONENTS            |    |
| 0    | Chair Back         | x1 |
| 2    | Chair Seat & Frame | x1 |
|      |                    |    |

NOTE: Do not fully tighten the bolt