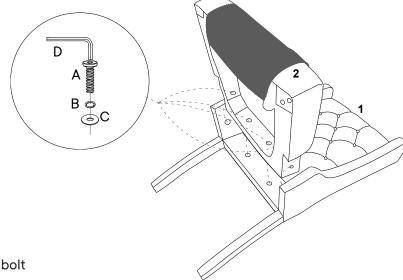

# Step 1

| HARI | OWARE              |    |
|------|--------------------|----|
| A    | Bolt M8x50mm       | x4 |
| B    | Spring Washer M8   | x4 |
| 0    | Flat Washer M8     | x4 |
| D    | Allen Key          | x1 |
| ЮМ   | PONENTS            |    |
| 0    | Chair Back         | x1 |
| 2    | Chair Seat & Frame | x1 |
|      |                    |    |

NOTE: Do not fully tighten the bolt