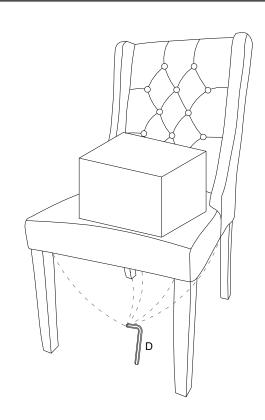

# Step 3

NOTE: To assist with leveling the chair, place a heavy object or have an adult sit on the Chair Seat (1) to pressure the chair for leveling and fully tighten all bolts with Allen Key (D) to secure all legs.