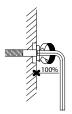

# Step 2

| x4 |
|----|
| x4 |
| x4 |
| x1 |
|    |
| x1 |
| x2 |
|    |

**NOTE**: Do not fully tighten the bolt