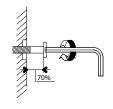

# Step 2

| x4 |
|----|
| x4 |
| x4 |
| x1 |
|    |
| x1 |
| x2 |
|    |

**NOTE**: Do not fully tighten the bolt