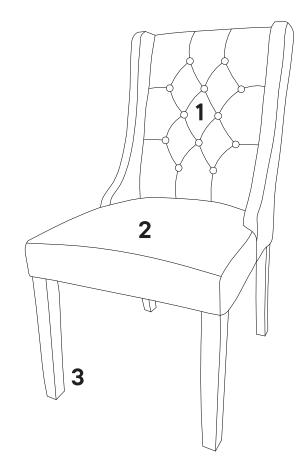

### Furniture components:

| 1 | Chair Back         | x1 |
|---|--------------------|----|
| 2 | Chair Seat & Frame | x1 |
| 3 | Front Legs         | x2 |