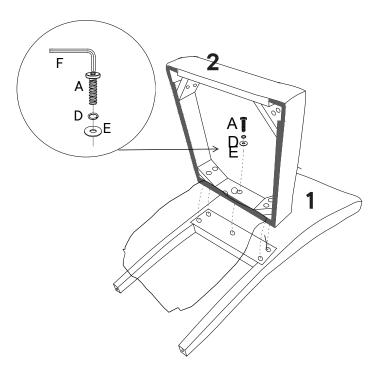

or suffocation.

#### Furniture components:

| 1 | Chair Back         | x1 |
|---|--------------------|----|
| 2 | Chair Seat & Frame | x1 |
| 3 | Front Legs         | x2 |

#### Provided hardware:

| A | 000000000                         | Bolt M8x50mm | x1 |
|---|-----------------------------------|--------------|----|
| в | () NOODOODOODOODOODOODOODOODOODOO | Bolt M8x57mm | x4 |
| с |                                   | Bolt M8x90mm | x4 |
| D | Spring Washer M8                  |              | x9 |
| Е | Flat Washer M8                    |              | x9 |
| F | Allen                             | Кеу          | x1 |





Missing parts or hardware? Need assistance? Contact us before returning your item. We're here to help! 609.256.9000 • cs@modway.com

#### \*modway

### Step 1





NOTE : Do not fully tighten the bolt

# Step 2





# Step 3







**NOTE** : Do not fully tighten the bolt.

## Step 4

**NOTE :**To assist with leveling the chair, place a heavy object or have an adult sit on the Chair Seat (2) to pressure the chair for leveling and fully tighten all bolts with Allen Key (F) to secure all legs.



### \*modway

# Great job!

Your chair is complete and ready to enjoy.

#### 💙 CARING FOR YOUR ITEM

Indoor use only.

Not contract grade.

Spot clean using a non-abrasive cloth and a mild cleaner.

Never use harsh chemicals, as they could damage the finish or integrity of the item.

#### CONNECT WITH US! O f 0



Tag us @modway\_furniture and #modway for a chance to be featured.