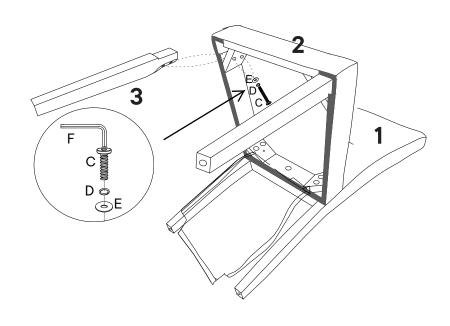

| x1 |
|---|--------------------|----|
| 2 | Chair Seat & Frame | x1 |
| 3 | Front Legs         | x2 |

#### Provided hardware:

| A | 000000000                         | Bolt M8x50mm | x1 |
|---|-----------------------------------|--------------|----|
| в | () NOODOODOODOODOODOODOODOODOODOO | Bolt M8x57mm | x4 |
| с |                                   | Bolt M8x90mm | x4 |
| D | Spring Washer M8                  |              | x9 |
| Е | Flat Washer M8                    |              | x9 |
| F | Allen                             | Кеу          | x1 |





Missing parts or hardware? Need assistance? Contact us before returning your item. We're here to help! 609.256.9000 • cs@modway.com

#### \*modway

### Step 1





NOTE : Do not fully tighten the bolt

# Step 2





# Step 3







**NOTE** : Do not fully tighten the bolt.

## Step 4

**NOTE :**To assist with leveling the chair, place a heavy object or have an adult sit on the Chair Seat (2) to pressure the chair for leveling and fully tighten all bolts with Allen Key (F) to secure all legs.



### \*modway

# Great job!

Your chair is complete and ready to enjoy.

#### 💙 CARING FOR YOUR ITEM

Indoor use only.

Not contract grade.

Spot clean using a non-abrasive cloth and a mild cleaner.

Never use harsh chemicals, as they could damage the finish or integrity of the item.

#### CONNECT WITH US! O f 0



Tag us @modway\_furniture and #modway for a chance to be featured.