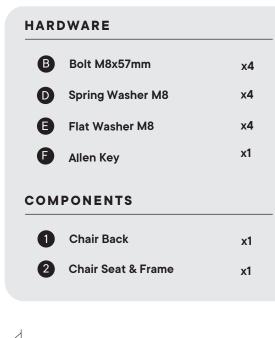

#### Provided hardware:

| A | 000000000                         | Bolt M8x50mm | x1 |
|---|-----------------------------------|--------------|----|
| в | () NOODOODOODOODOODOODOODOODOODOO | Bolt M8x57mm | x4 |
| с |                                   | Bolt M8x90mm | x4 |
| D | Spring Washer M8                  |              | x9 |
| Е | Flat Washer M8                    |              | x9 |
| F | Allen                             | Кеу          | x1 |