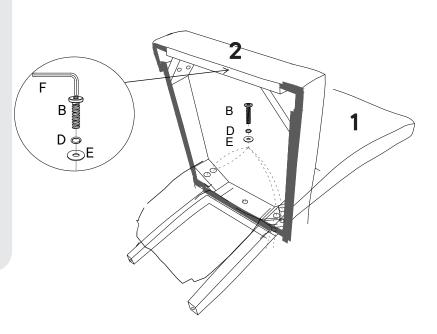

hair Back         | x1 |
|---|--------------------|----|
| 2 | Chair Seat & Frame | x1 |
| 3 | Front Legs         | x2 |

#### Provided hardware:

| A | 000000000                         | Bolt M8x50mm | x1 |
|---|-----------------------------------|--------------|----|
| в | () NOODOODOODOODOODOODOODOODOODOO | Bolt M8x57mm | x4 |
| с |                                   | Bolt M8x90mm | x4 |
| D | Spring Washer M8                  |              | x9 |
| Е | Flat Washer M8                    |              | x9 |
| F | Allen                             | Кеу          | x1 |





Missing parts or hardware? Need assistance? Contact us before returning your item. We're here to help! 609.256.9000 • cs@modway.com

#### \*modway

### Step 1





NOTE : Do not fully tighten the bolt

# Step 2





# Step 3







**NOTE** : Do not fully tighten the bolt.

## Step 4

**NOTE :**To assist with leveling the chair, place a heavy object or have an adult sit on the Chair Seat (2) to pressure the chair for leveling and fully tighten all bolts with Allen Key (F) to secure all legs.



### \*modway

# Great job!

Your chair is complete and ready to enjoy.

#### 💙 CARING FOR YOUR ITEM

Indoor use only.

Not contract grade.

Spot clean using a non-abrasive cloth and a mild cleaner.

Never use harsh chemicals, as they could damage the finish or integrity of the item.

#### CONNECT WITH US! O f 0



Tag us @modway\_furniture and #modway for a chance to be featured.