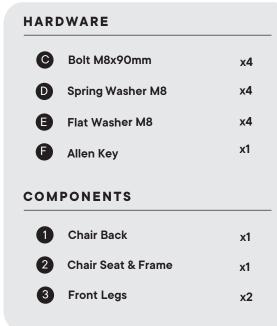

#### Furniture components:

| 1 | Chair Back         | x1 |
|---|--------------------|----|
| 2 | Chair Seat & Frame | x1 |
| 3 | Front Legs         | x2 |

#### Provided hardware:

| A | 000000000                         | Bolt M8x50mm | x1 |
|---|-----------------------------------|--------------|----|
| в | () NOODOODOODOODOODOODOODOODOODOO | Bolt M8x57mm | x4 |
| с |                                   | Bolt M8x90mm | x4 |
| D | Spring Washer M8                  |              | x9 |
| Е | Flat Washer M8                    |              | x9 |
| F | Allen                             | Кеу          | x1 |