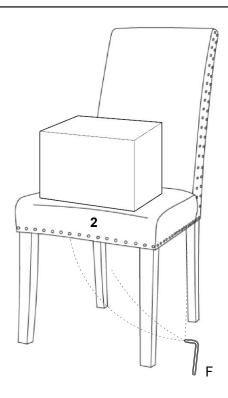

## Step 4

**NOTE :**To assist with leveling the chair, place a heavy object or have an adult sit on the Chair Seat (2) to pressure the chair for leveling and fully tighten all bolts with Allen Key (F) to secure all legs.