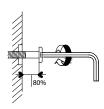

| x1 |
|---|--------------------|----|
| 2 | Chair Seat & Frame | x1 |
| 3 | Front Legs         | x2 |

#### Provided hardware:

| A | 000000000                         | Bolt M8x50mm | x1 |
|---|-----------------------------------|--------------|----|
| в | () NOODOODOODOODOODOODOODOODOODOO | Bolt M8x57mm | x4 |
| с |                                   | Bolt M8x90mm | x4 |
| D | Spring Washer M8                  |              | x9 |
| Е | Flat Washer M8                    |              | x9 |
| F | Allen                             | Кеу          | x1 |





Missing parts or hardware? Need assistance? Contact us before returning your item. We're here to help! 609.256.9000 • cs@modway.com

#### \*modway

### Step 1





NOTE : Do not fully tighten the bolt

# Step 2





# Step 3







**NOTE** : Do not fully tighten the bolt.

## Step 4

**NOTE :**To assist with leveling the chair, place a heavy object or have an adult sit on the Chair Seat (2) to pressure the chair for leveling and fully tighten all bolts with Allen Key (F) to secure all legs.



### \*modway

# Great job!

Your chair is complete and ready to enjoy.

#### 💙 CARING FOR YOUR ITEM

Indoor use only.

Not contract grade.

Spot clean using a non-abrasive cloth and a mild cleaner.

Never use harsh chemicals, as they could damage the finish or integrity of the item.

#### CONNECT WITH US! O f 0



Tag us @modway\_furniture and #modway for a chance to be featured.