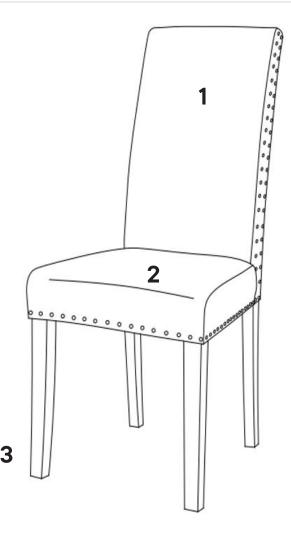

#### Furniture components:

| 1 | Chair Back         | x1 |
|---|--------------------|----|
| 2 | Chair Seat & Frame | x1 |
| 3 | Front Legs         | x2 |