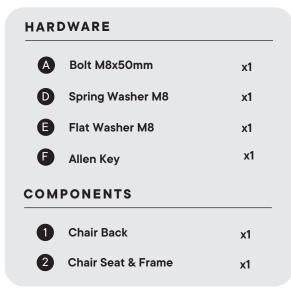

#### Provided hardware:

| A | 000000000                         | Bolt M8x50mm | x1 |
|---|-----------------------------------|--------------|----|
| в | () NOODOODOODOODOODOODOODOODOODOO | Bolt M8x57mm | x4 |
| с |                                   | Bolt M8x90mm | x4 |
| D | Spring Washer M8                  |              | x9 |
| Е | Flat Washer M8                    |              | x9 |
| F | Allen                             | Кеу          | x1 |