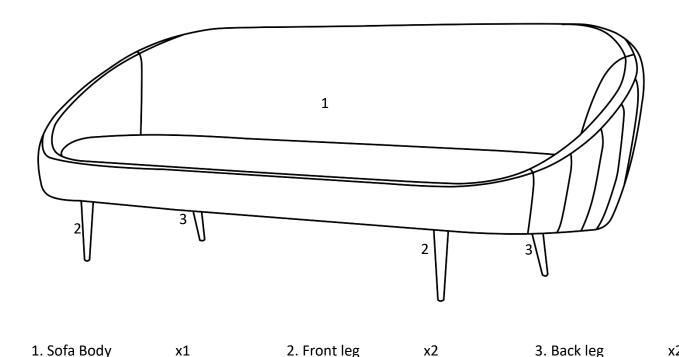

d area, in the room that it is intended for. Approximate assembly time: 20 minutes.
- 3. Please do not use any tools other than those provided or recommended in these instructions.
- 4. Please do not throw away any of the packaging or the instruction until you have checked all the components and hardware and the furniture is fully assembled. Please ensure that the packaging is disposed of in a safe and environmentally friendly way.
- 5. Assemble all components loosely until advised to tighten. Depending on use, it may be necessary to tighten the components from time to time, so please save the tools that have been provided.
- 6. Please keep all pieces out of reach of children.



## Hardware:

- Bolt M8x30mm x12
- Spring Washer M8 x12
- Flat Washer M8 x12
- Allen Wrench х1

# Components:



2. Front leg

x2

x1

x2

3. Back leg



#### STEP 1:

- 1. Please put **Sofa Body (1)** on a carpeted or padded surface.
- 2. Open the zipper on the bottom of the **Sofa Body (1)** and take out the 2 pieces of **Front Legs (2)** and 2 pieces of **Back Legs (3)** and hardware package.



### STEP 2:

- 1. Attach 2 pieces of Front Legs (2) to the bottom of Sofa Body (1) by using 6 pieces of Bolts (A), 6 pieces of Spring Washers (B) and 6 pieces of Flat Washers (C) by using Allen Wrench (D) clockwise fully as shown.
- 2. Attach 2 pieces of Back Legs (3) to the bottom of Sofa Body (1) by using 6 pieces of Bolts (A), 6 pieces of Spring Washers (B) and 6 pieces of Flat Washers (C) by using Allen Wrench(D) clockwise fully as shown.



Hardware & Tools Required



### STEP 3:

- 1. Close the zi