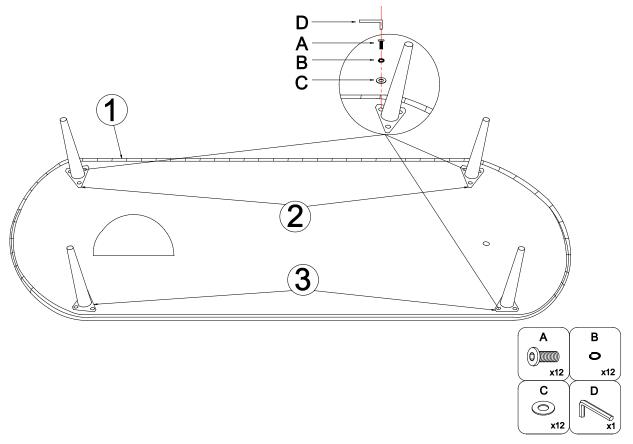

## Hardware:

- Bolt M8x30mm x12
- Spring Washer M8 x12
- Flat Washer M8 x12
- Allen Wrench х1

### STEP 2:

- 1. Attach 2 pieces of Front Legs (2) to the bottom of Sofa Body (1) by using 6 pieces of Bolts (A), 6 pieces of Spring Washers (B) and 6 pieces of Flat Washers (C) by using Allen Wrench (D) clockwise fully as shown.
- 2. Attach 2 pieces of Back Legs (3) to the bottom of Sofa Body (1) by using 6 pieces of Bolts (A), 6 pieces of Spring Washers (B) and 6 pieces of Flat Washers (C) by using Allen Wrench(D) clockwise fully as shown.