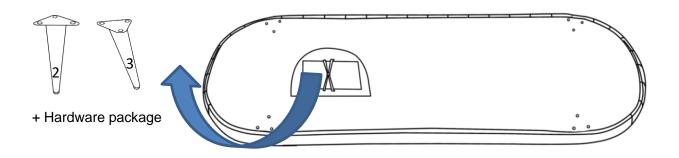

#### STEP 1:

- 1. Please put **Sofa Body (1)** on a carpeted or padded surface.
- 2. Open the zipper on the bottom of the **Sofa Body (1)** and take out the 2 pieces of **Front Legs (2)** and 2 pieces of **Back Legs (3)** and hardware package.