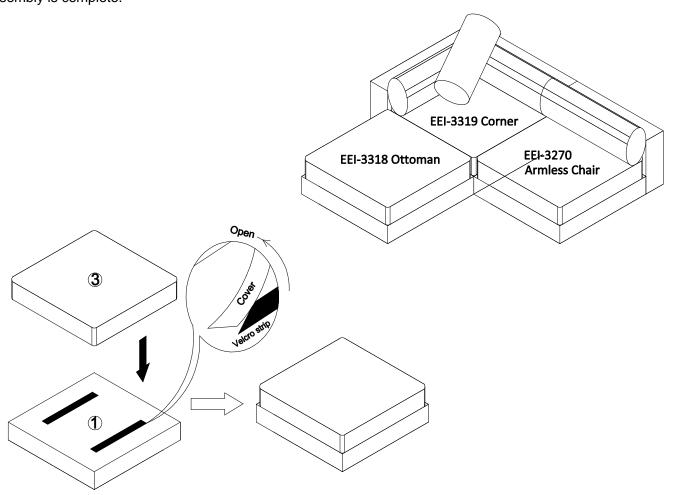

## STEP 4:

Put Seat Cushion (3) to the assembled ottoman as shown.

As for the **Seat Cushion (3)** for **EEI-3270** and **EEI-3319**, please tear off the cover of velcro strip then connect Seat Cushion and Body.

Put 1 piece of **Back Cushion (4)** to **EEI-3270** and 3 pieces of **Back Cushions (4)** to **EEI-3319**. Assembly is complete.

°۵°