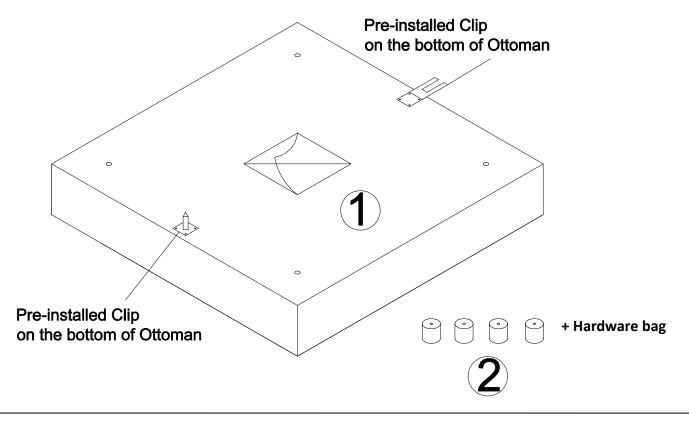

# STEP 1:

THE ASSEMBLY STEPS OF EEI-3270 ARMLESS CHAIR/ EEI-3318 OTTOMAN/ EEI-3319 CORNER ARE THE SAME. THE FOLLOWING ILLUSTRATION SHOWS THE ASSEMBLY STEPS OF EEI-3318 OTTOMAN.

- 1. Please put Ottoman Body (1) on a carpeted or padded surface.
- 2. Open the Zipper strip on the bottom of the **Ottoman Body (1)** and take out the 4 pieces of **Legs (2)** and hardware bag.