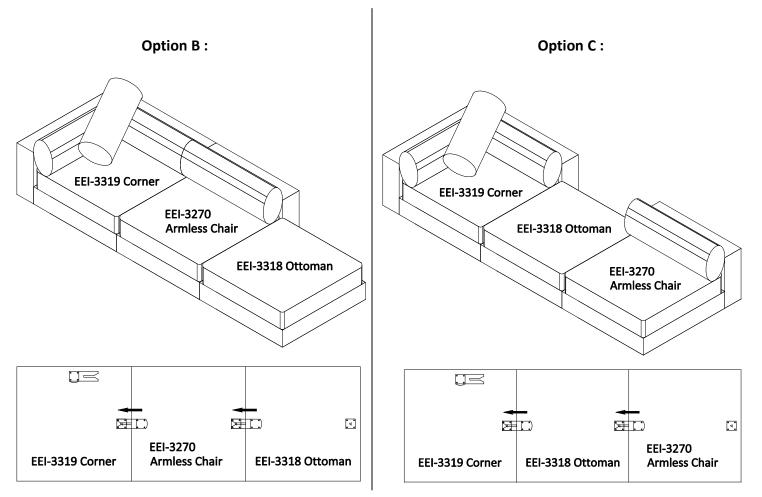

# STEP 5

**EEI-3318 Ottoman** with **EEI-3270 Armless Chair**, **EEI-3319 Corner** have three Combination of options as shown below.

**Option A:** Align the pre-installed Clip to the pre-installed Post as shown.

Push EEI-3318 Ottoman, EEI-3319 Corner and EEI-3270 Armless Chair slowly until the Clip and the Post

If you want to unlock the sofa combination: Lift up **EEI-3319 Corner** and move **EI-3318 Ottoman** and **EEI-3270 Armless Chair** apart from **EEI-3319 Corner**.