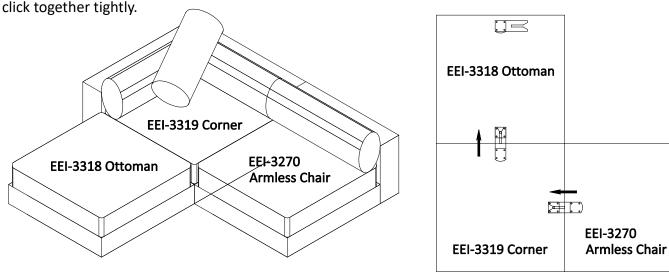

# STEP 5

**EEI-3318 Ottoman** with **EEI-3270 Armless Chair**, **EEI-3319 Corner** have three Combination of options as shown below.

**Option A:** Align the pre-installed Clip to the pre-installed Post as shown.

Push EEI-3318 Ottoman, EEI-3319 Corner and EEI-3270 Armless Chair slowly until the Clip and the Post

If you want to unlock the sofa combination: Lift up **EEI-3319 Corner** and move **EI-3318 Ottoman** and **EEI-3270 Armless Chair** apart from **EEI-3319 Corner**.