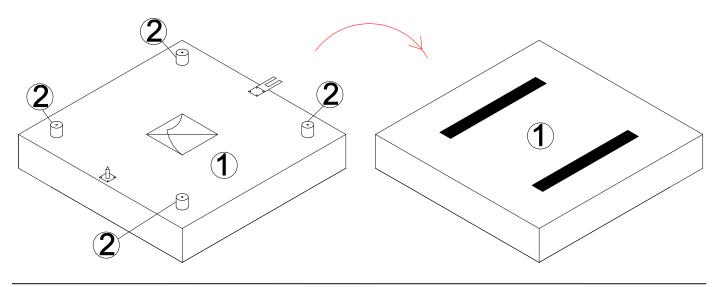

#### STEP 2:

- 1. Attach 1 piece of Leg (2) to the bottom of Ottoman Body (1) by using 1 piece of Bolt (A) and 1 piece of Flat Washer (B) as shown. Repeat the same steps for other 3 pieces of Legs (2).
- 2. Tighten Bolts (A) by using Allen Wrench (C) as shown.