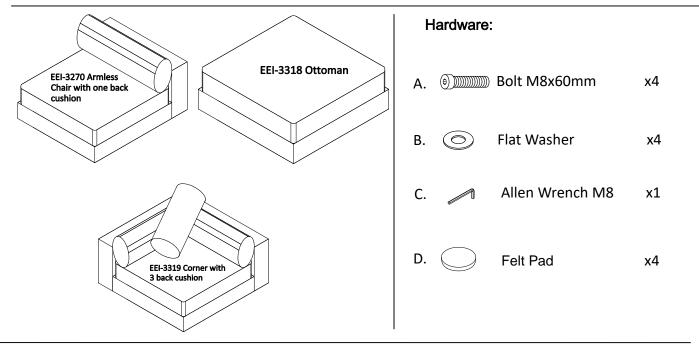

## EEI-3270 ARMLESS CHAIR/EEI-3318 OTTOMAN/EEI-3319 CORNER

Thank you for purchasing the **MODWAY CORNER/ CHAIR/ OTTOMAN**Before you start, here are some helpful advice:

- 1. We suggest you spend a short time reading through this leaflet and then follow the simple step-by-step instructions.
- 2. Owing to the size and weight of the sofa/ chair/ottoman, we recommend that it is assembled by two adults, on a carpeted or padded area, in the room that it is intended for. Approximate assembly time: 30 minutes.
- 3. Please do not use any tools other than those provided or recommended in these instructions.
- 4. Please do not throw away any of the packaging or the instruction until you have checked all the components and hardware and the furniture is fully assembled. Please ensure that the packaging is disposed of in a safe and environmentally friendly way.
- 5. Assemble all components loosely until advised to tighten. Depending on use, it may be necessary to tighten the components from time to time, so please save the tools that have been provided.
- 6. Please keep all pieces out of reach of children.

4. Back cushion x 4 (1 pc Back cushion for EEI-3270; 3 pcs Back cushions for EEI-3319)