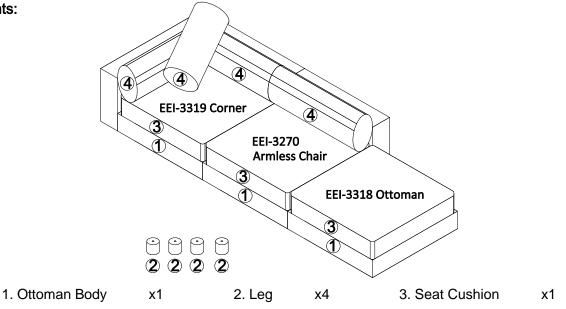

# STEP 1:

THE ASSEMBLY STEPS OF EEI-3270 ARMLESS CHAIR/ EEI-3318 OTTOMAN/ EEI-3319 CORNER ARE THE SAME. THE FOLLOWING ILLUSTRATION SHOWS THE ASSEMBLY STEPS OF EEI-3318 OTTOMAN.

- 1. Please put Ottoman Body (1) on a carpeted or padded surface.
- 2. Open the Zipper strip on the bottom of the **Ottoman Body (1)** and take out the 4 pieces of **Legs (2)** and hardware bag.

## STEP 4:

Put Seat Cushion (3) to the assembled ottoman as shown.

As for the **Seat Cushion (3)** for **EEI-3270** and **EEI-3319**, please tear off the cover of velcro strip then connect Seat Cushion and Body.

Put 1 piece of **Back Cushion (4)** to **EEI-3270** and 3 pieces of **Back Cushions (4)** to **EEI-3319**. Assembly is complete.

°۵°