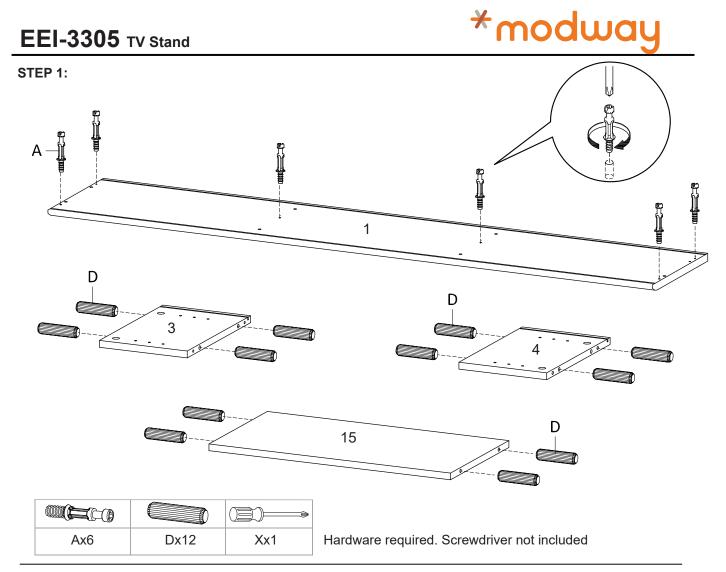

STEP 2:

STEP 3:

\*modway

STEP 8:

STEP 9:

**STEP 10:** 

STEP 11:

Hardware required.