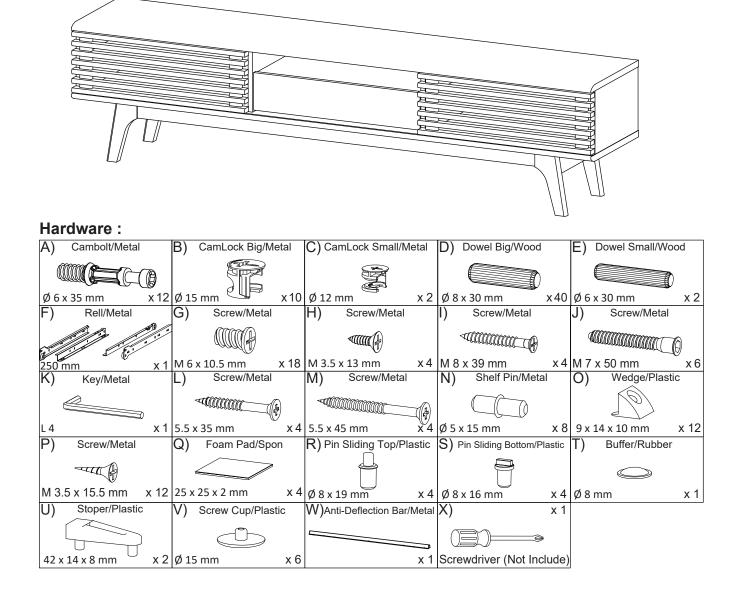

Thank you for purchasing the MODWAY TV STAND !

Before you start, here are some helpful advice:

- 1. We suggest you spend a short time reading through this leaflet and then follow the simple step-by-step instructions.
- 2. Owing to the size and weight of the TV Stand, we recommend that it is assembled by two adults, on a carpeted or padded area, in the room that it is intended for. Approximate assembly time: 60 minutes.
- 3. Please do not use any tools other than those provided or recommended in these instructions.
- 4. Please do not throw away any of the packaging or instructions until you have checked all the components and hardware and the furniture is fully assembled.
- 5. Assemble all components loosely until advised to tighten. Depending on use, it may be necessary to tighten the components from time to time, so please save the tools that have been provided.
- 6. Please keep all pieces out of reach of children.