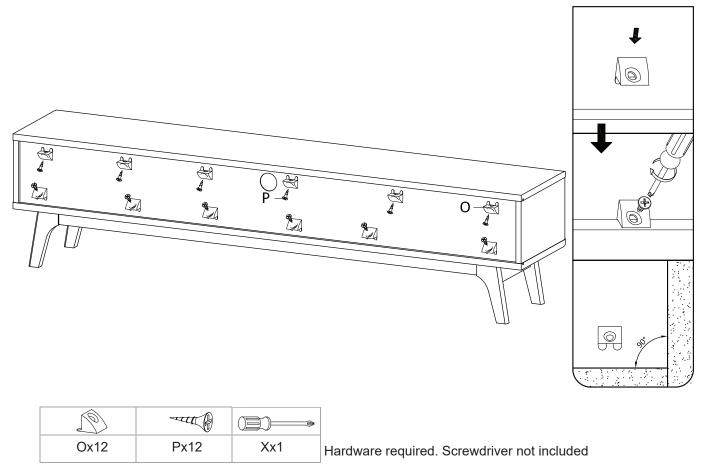

**STEP 12:** 

STEP 13:

**STEP 16:** 

STEP 17:

\*modway

STEP 19:

STEP 21:

Assembly is complete. The TV Stand is ready to enjoy now !