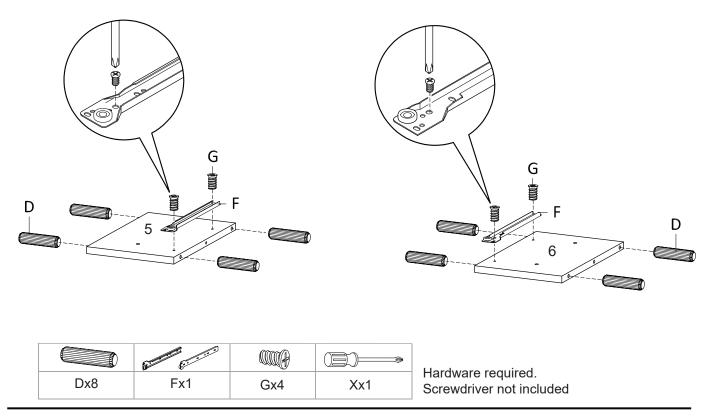

STEP 2:

STEP 3:

\*modway

STEP 8:

STEP 9:

**STEP 10:** 

STEP 11:

Hardware required.