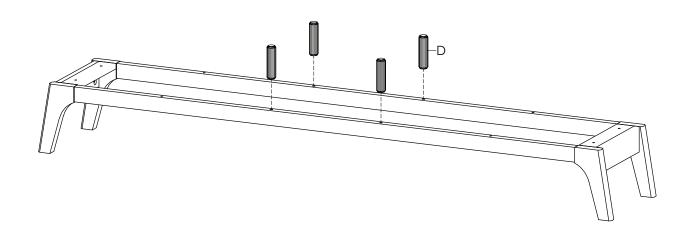

STEP 2:

STEP 3:

\*modway

STEP 8:

STEP 9:

**STEP 10:** 

STEP 11:

Hardware required.