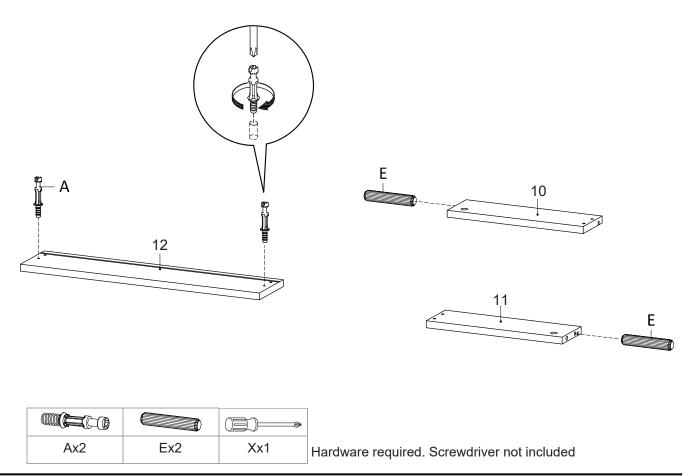

STEP 2:

STEP 3:

\*modway

STEP 8:

STEP 9:

**STEP 10:** 

STEP 11:

Hardware required.