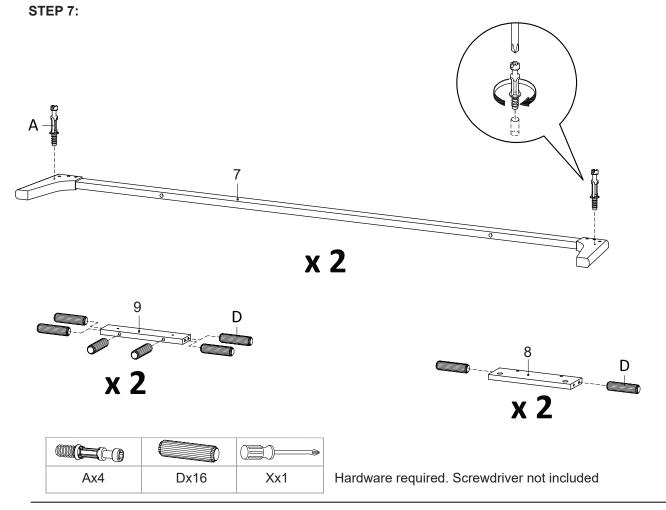

Components:

| I  | тор воаго         | XI | Ζ  | Bollom Board       | XI | 5  | Side Board Leit   | XI | 4  | Side Board Right | XI |
|----|-------------------|----|----|--------------------|----|----|-------------------|----|----|------------------|----|
| 5  | Centre Board Left | x1 | 6  | Centre Board Right | x1 | 7  | Assembly Leg      | x2 | 8  | Support Board 2  | x2 |
| 9  | Support Board 3   | x2 | 10 | Side Drawer Left   | x1 | 11 | Side Drawer Right | x1 | 12 | Front Drawer     | x1 |
| 13 | Back Drawer       | x1 | 14 | Bottom Drawer      | x1 | 15 | Fixed Shelf       | x1 | 16 | Adjustable Shelf | x2 |
| 17 | Frame Door        | x2 | 18 | Back Board         | x1 |    |                   |    |    |                  |    |