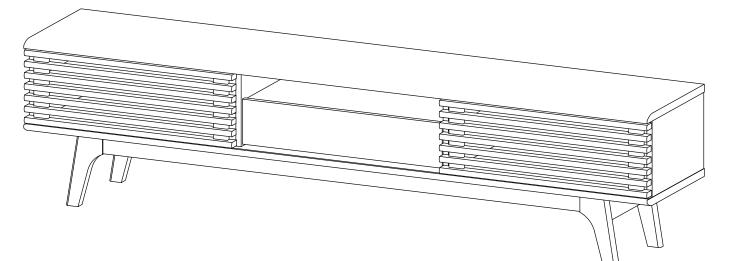

Components:

| I  | тор воаго         | XI | Ζ  | Bollom Board       | XI | 5  | Side Board Leit   | XI | 4  | Side Board Right | XI |
|----|-------------------|----|----|--------------------|----|----|-------------------|----|----|------------------|----|
| 5  | Centre Board Left | x1 | 6  | Centre Board Right | x1 | 7  | Assembly Leg      | x2 | 8  | Support Board 2  | x2 |
| 9  | Support Board 3   | x2 | 10 | Side Drawer Left   | x1 | 11 | Side Drawer Right | x1 | 12 | Front Drawer     | x1 |
| 13 | Back Drawer       | x1 | 14 | Bottom Drawer      | x1 | 15 | Fixed Shelf       | x1 | 16 | Adjustable Shelf | x2 |
| 17 | Frame Door        | x2 | 18 | Back Board         | x1 |    |                   |    |    |                  |    |