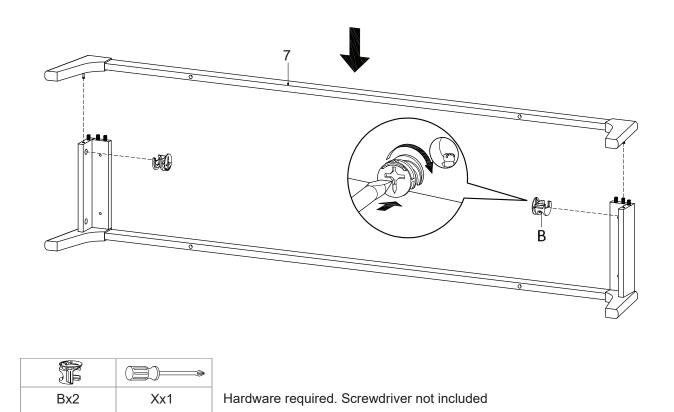

Components:

| I  | тор воаго         | XI | Ζ  | Bollom Board       | XI | 5  | Side Board Leit   | XI | 4  | Side Board Right | XI |
|----|-------------------|----|----|--------------------|----|----|-------------------|----|----|------------------|----|
| 5  | Centre Board Left | x1 | 6  | Centre Board Right | x1 | 7  | Assembly Leg      | x2 | 8  | Support Board 2  | x2 |
| 9  | Support Board 3   | x2 | 10 | Side Drawer Left   | x1 | 11 | Side Drawer Right | x1 | 12 | Front Drawer     | x1 |
| 13 | Back Drawer       | x1 | 14 | Bottom Drawer      | x1 | 15 | Fixed Shelf       | x1 | 16 | Adjustable Shelf | x2 |
| 17 | Frame Door        | x2 | 18 | Back Board         | x1 |    |                   |    |    |                  |    |