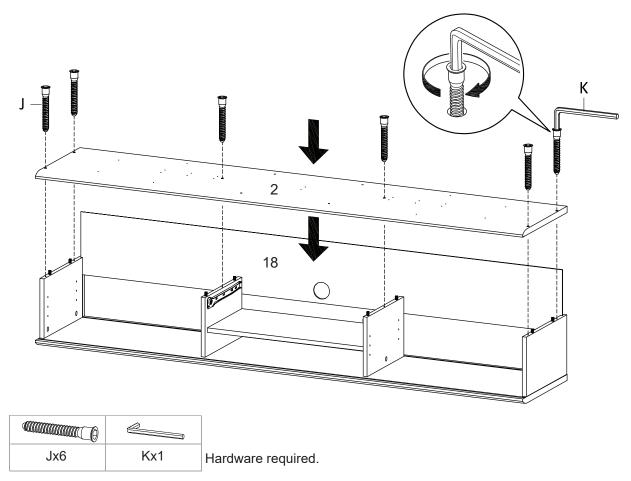

Components:

| I  | тор воаго         | XI | Ζ  | Bollom Board       | XI | 5  | Side Board Leit   | XI | 4  | Side Board Right | XI |
|----|-------------------|----|----|--------------------|----|----|-------------------|----|----|------------------|----|
| 5  | Centre Board Left | x1 | 6  | Centre Board Right | x1 | 7  | Assembly Leg      | x2 | 8  | Support Board 2  | x2 |
| 9  | Support Board 3   | x2 | 10 | Side Drawer Left   | x1 | 11 | Side Drawer Right | x1 | 12 | Front Drawer     | x1 |
| 13 | Back Drawer       | x1 | 14 | Bottom Drawer      | x1 | 15 | Fixed Shelf       | x1 | 16 | Adjustable Shelf | x2 |
| 17 | Frame Door        | x2 | 18 | Back Board         | x1 |    |                   |    |    |                  |    |

**STEP 12:** 

STEP 13:

**STEP 16:** 

STEP 17:

\*modway

STEP 19:

STEP 21:

Assembly is complete. The TV Stand is ready to enjoy now !