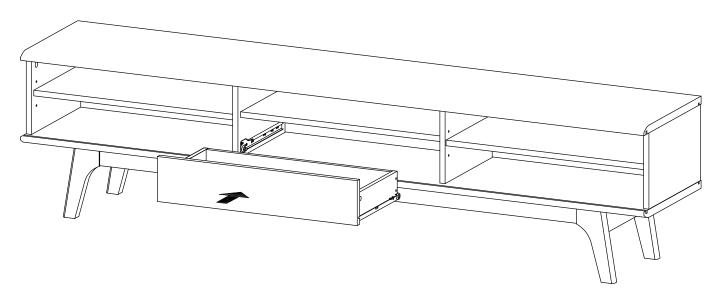

Components:

| I  | тор воаго         | XI | Ζ  | Bollom Board       | XI | 5  | Side Board Leit   | XI | 4  | Side Board Right | XI |
|----|-------------------|----|----|--------------------|----|----|-------------------|----|----|------------------|----|
| 5  | Centre Board Left | x1 | 6  | Centre Board Right | x1 | 7  | Assembly Leg      | x2 | 8  | Support Board 2  | x2 |
| 9  | Support Board 3   | x2 | 10 | Side Drawer Left   | x1 | 11 | Side Drawer Right | x1 | 12 | Front Drawer     | x1 |
| 13 | Back Drawer       | x1 | 14 | Bottom Drawer      | x1 | 15 | Fixed Shelf       | x1 | 16 | Adjustable Shelf | x2 |
| 17 | Frame Door        | x2 | 18 | Back Board         | x1 |    |                   |    |    |                  |    |