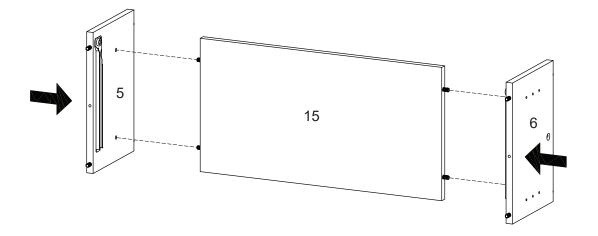

Components:

| I  | тор воаго         | XI | Ζ  | Bollom Board       | XI | 5  | Side Board Leit   | XI | 4  | Side Board Right | XI |
|----|-------------------|----|----|--------------------|----|----|-------------------|----|----|------------------|----|
| 5  | Centre Board Left | x1 | 6  | Centre Board Right | x1 | 7  | Assembly Leg      | x2 | 8  | Support Board 2  | x2 |
| 9  | Support Board 3   | x2 | 10 | Side Drawer Left   | x1 | 11 | Side Drawer Right | x1 | 12 | Front Drawer     | x1 |
| 13 | Back Drawer       | x1 | 14 | Bottom Drawer      | x1 | 15 | Fixed Shelf       | x1 | 16 | Adjustable Shelf | x2 |
| 17 | Frame Door        | x2 | 18 | Back Board         | x1 |    |                   |    |    |                  |    |