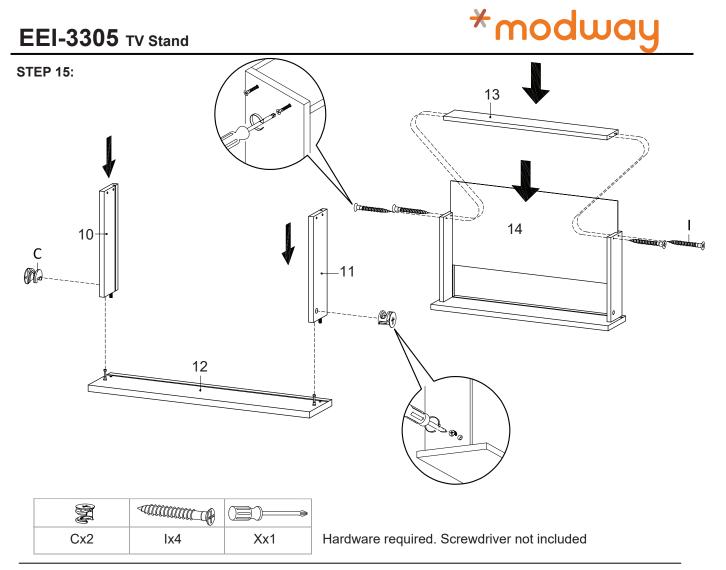

**STEP 12:** 

STEP 13:

**STEP 16:** 

STEP 17:

\*modway

STEP 19:

STEP 21:

Assembly is complete. The TV Stand is ready to enjoy now !