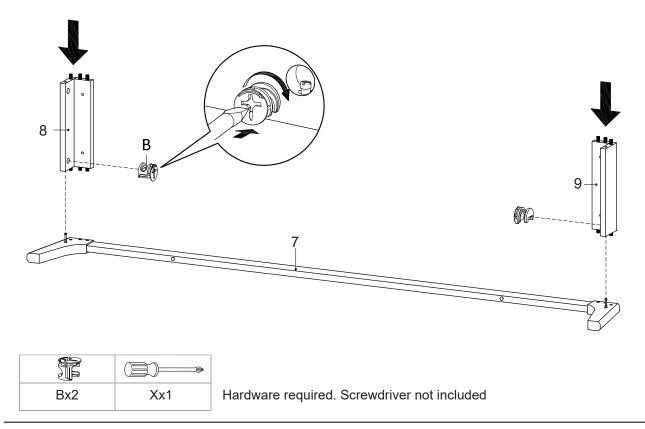

Components:

| I  | тор воаго         | XI | Ζ  | Bollom Board       | XI | 5  | Side Board Leit   | XI | 4  | Side Board Right | XI |
|----|-------------------|----|----|--------------------|----|----|-------------------|----|----|------------------|----|
| 5  | Centre Board Left | x1 | 6  | Centre Board Right | x1 | 7  | Assembly Leg      | x2 | 8  | Support Board 2  | x2 |
| 9  | Support Board 3   | x2 | 10 | Side Drawer Left   | x1 | 11 | Side Drawer Right | x1 | 12 | Front Drawer     | x1 |
| 13 | Back Drawer       | x1 | 14 | Bottom Drawer      | x1 | 15 | Fixed Shelf       | x1 | 16 | Adjustable Shelf | x2 |
| 17 | Frame Door        | x2 | 18 | Back Board         | x1 |    |                   |    |    |                  |    |