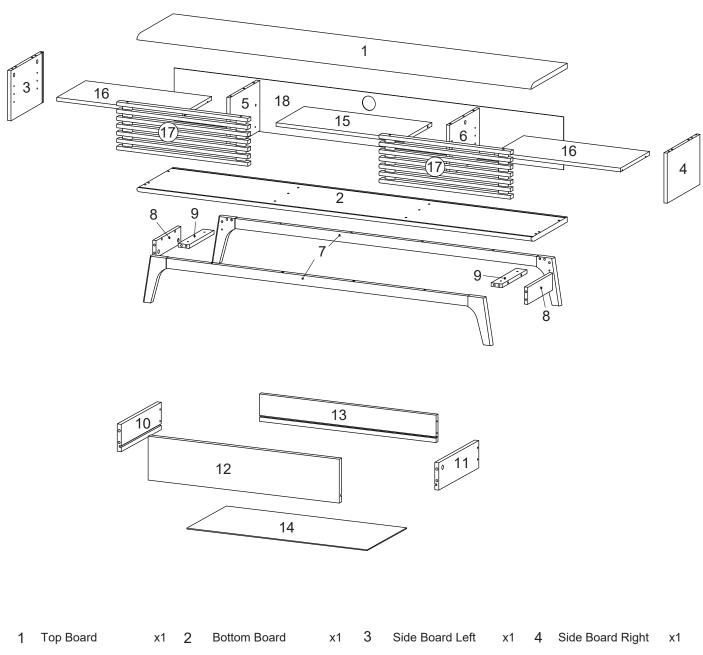

Components:

| I  | тор воаго         | XI | Ζ  | Bollom Board       | XI | 5  | Side Board Leit   | XI | 4  | Side Board Right | XI |
|----|-------------------|----|----|--------------------|----|----|-------------------|----|----|------------------|----|
| 5  | Centre Board Left | x1 | 6  | Centre Board Right | x1 | 7  | Assembly Leg      | x2 | 8  | Support Board 2  | x2 |
| 9  | Support Board 3   | x2 | 10 | Side Drawer Left   | x1 | 11 | Side Drawer Right | x1 | 12 | Front Drawer     | x1 |
| 13 | Back Drawer       | x1 | 14 | Bottom Drawer      | x1 | 15 | Fixed Shelf       | x1 | 16 | Adjustable Shelf | x2 |
| 17 | Frame Door        | x2 | 18 | Back Board         | x1 |    |                   |    |    |                  |    |