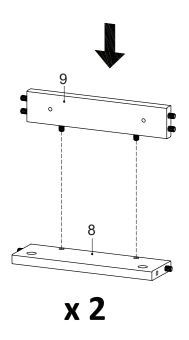

Components:

| I  | тор воаго         | XI | Ζ  | Bollom Board       | XI | 5  | Side Board Leit   | XI | 4  | Side Board Right | XI |
|----|-------------------|----|----|--------------------|----|----|-------------------|----|----|------------------|----|
| 5  | Centre Board Left | x1 | 6  | Centre Board Right | x1 | 7  | Assembly Leg      | x2 | 8  | Support Board 2  | x2 |
| 9  | Support Board 3   | x2 | 10 | Side Drawer Left   | x1 | 11 | Side Drawer Right | x1 | 12 | Front Drawer     | x1 |
| 13 | Back Drawer       | x1 | 14 | Bottom Drawer      | x1 | 15 | Fixed Shelf       | x1 | 16 | Adjustable Shelf | x2 |
| 17 | Frame Door        | x2 | 18 | Back Board         | x1 |    |                   |    |    |                  |    |