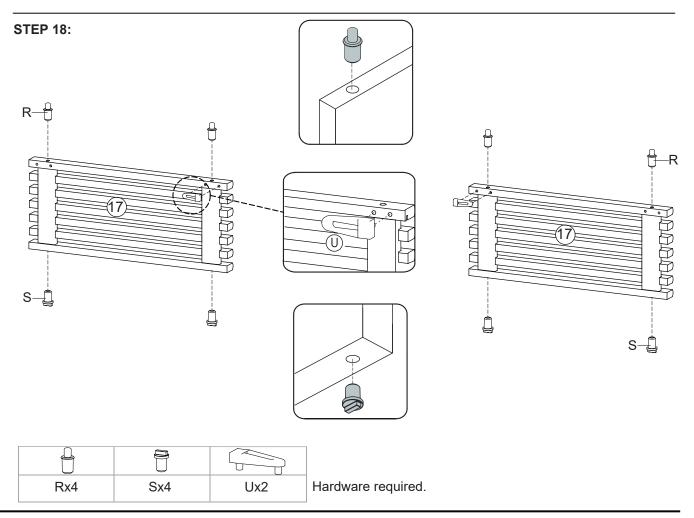

**STEP 12:** 

STEP 13:

**STEP 16:** 

STEP 17:

\*modway

STEP 19:

STEP 21:

Assembly is complete. The TV Stand is ready to enjoy now !