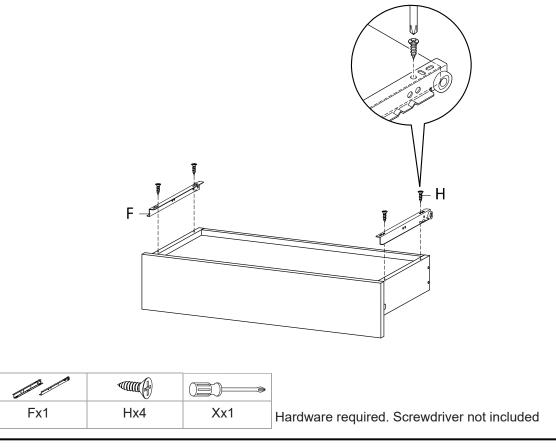

STEP 2:

STEP 3:

\*modway

STEP 8:

STEP 9:

**STEP 10:** 

STEP 11:

Hardware required.