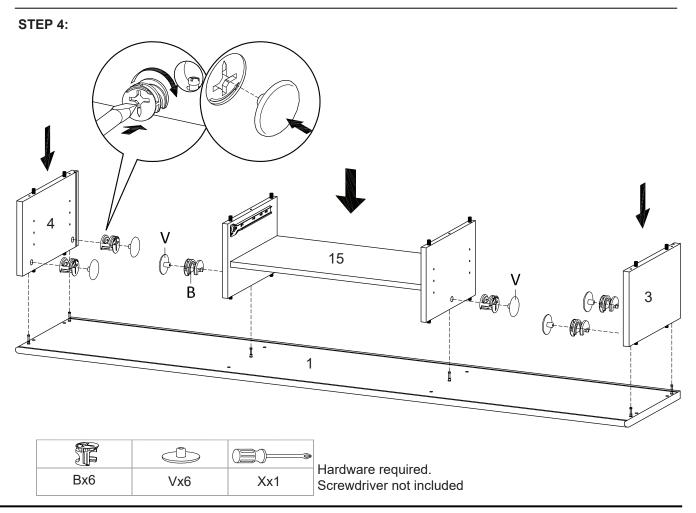

Components:

| I  | тор воаго         | XI | Ζ  | Bollom Board       | XI | 5  | Side Board Leit   | XI | 4  | Side Board Right | XI |
|----|-------------------|----|----|--------------------|----|----|-------------------|----|----|------------------|----|
| 5  | Centre Board Left | x1 | 6  | Centre Board Right | x1 | 7  | Assembly Leg      | x2 | 8  | Support Board 2  | x2 |
| 9  | Support Board 3   | x2 | 10 | Side Drawer Left   | x1 | 11 | Side Drawer Right | x1 | 12 | Front Drawer     | x1 |
| 13 | Back Drawer       | x1 | 14 | Bottom Drawer      | x1 | 15 | Fixed Shelf       | x1 | 16 | Adjustable Shelf | x2 |
| 17 | Frame Door        | x2 | 18 | Back Board         | x1 |    |                   |    |    |                  |    |

STEP 2:

STEP 3:

\*modway

STEP 8:

STEP 9:

**STEP 10:** 

STEP 11:

Hardware required.