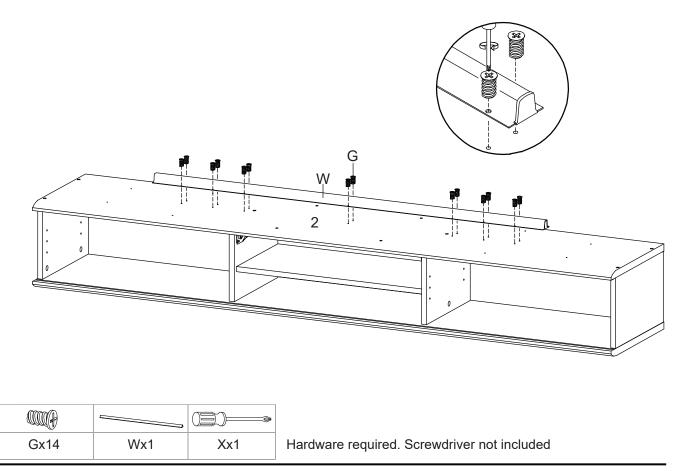

Components:

| I  | тор воаго         | XI | Ζ  | Bollom Board       | XI | 5  | Side Board Leit   | XI | 4  | Side Board Right | XI |
|----|-------------------|----|----|--------------------|----|----|-------------------|----|----|------------------|----|
| 5  | Centre Board Left | x1 | 6  | Centre Board Right | x1 | 7  | Assembly Leg      | x2 | 8  | Support Board 2  | x2 |
| 9  | Support Board 3   | x2 | 10 | Side Drawer Left   | x1 | 11 | Side Drawer Right | x1 | 12 | Front Drawer     | x1 |
| 13 | Back Drawer       | x1 | 14 | Bottom Drawer      | x1 | 15 | Fixed Shelf       | x1 | 16 | Adjustable Shelf | x2 |
| 17 | Frame Door        | x2 | 18 | Back Board         | x1 |    |                   |    |    |                  |    |

**STEP 12:** 

STEP 13:

**STEP 16:** 

STEP 17:

\*modway

STEP 19:

STEP 21:

Assembly is complete. The TV Stand is ready to enjoy now !