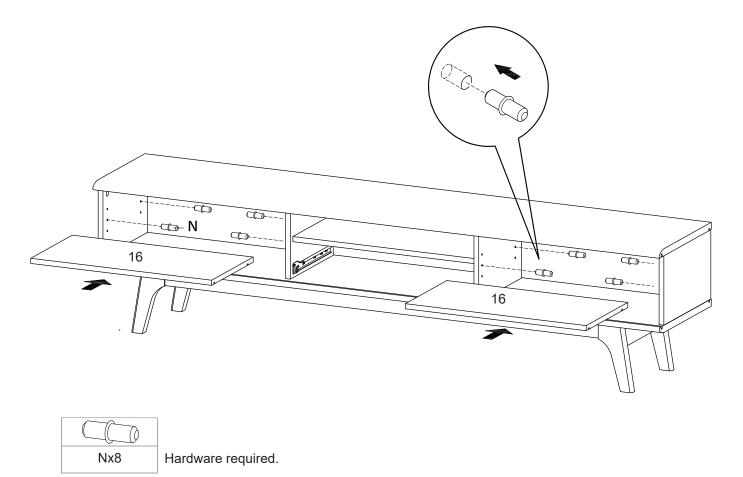

**STEP 12:** 

STEP 13:

**STEP 16:** 

STEP 17:

\*modway

STEP 19:

STEP 21:

Assembly is complete. The TV Stand is ready to enjoy now !