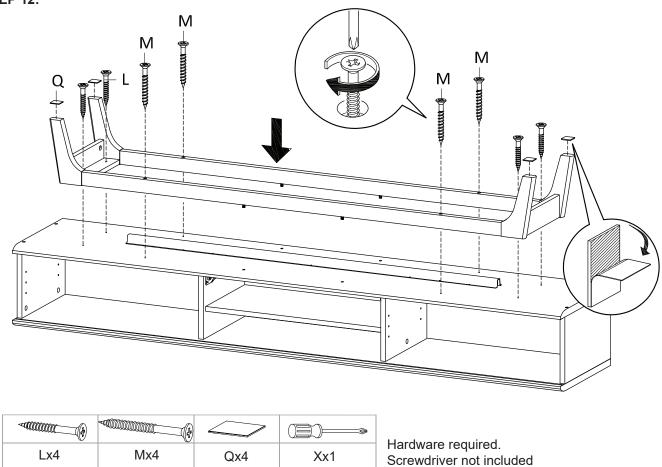

**STEP 12:** 

STEP 13:

**STEP 16:** 

STEP 17:

\*modway

STEP 19:

STEP 21:

Assembly is complete. The TV Stand is ready to enjoy now !