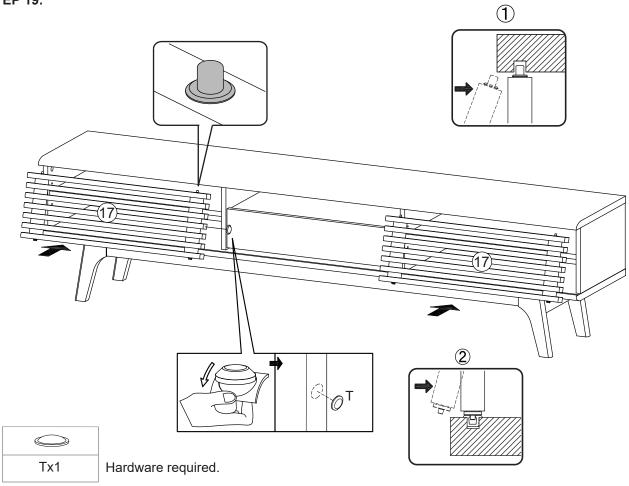

**STEP 12:** 

STEP 13:

**STEP 16:** 

STEP 17:

\*modway

STEP 19:

STEP 21:

Assembly is complete. The TV Stand is ready to enjoy now !