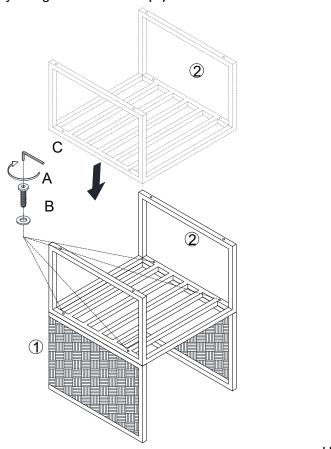

## STEP 1:

Please put Chair Body (1) on a carpeted or padded surface.

Attach Base (2) to the bottom of Chair Body (1) by using 4 pieces of Bolts (A) with 4 pieces of Flat Washers (B) as shown. Tighten Bolts (A) by using Allen Wrench (C) as shown.

#### STEP 2:

Attach Cover (D) to the end of Bolts (A) by hand, and attach Foot Pad (E) to Base (2) as shown.

Hardware & Tools required

STEP 3:

Carefully turn over the assembled Chair Body (1) and Base (2) from step 2 as shown.