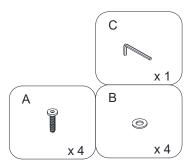

# Hardware: Bolt 1/4"x25mm Α. x 4 В. Flat Washer x 4 C. Allen Wrench x1 D. Cover x 4 E. Foot Pad x 4