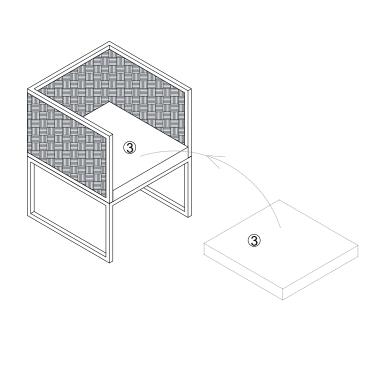

STEP 4:

Attach Seat Cushion (3) to the bottom of Chair Body (1).

Attach Back Cushion (4) to the top of Seat Cushion (3).

Assembly is complete. Your Chair is ready to be used now!