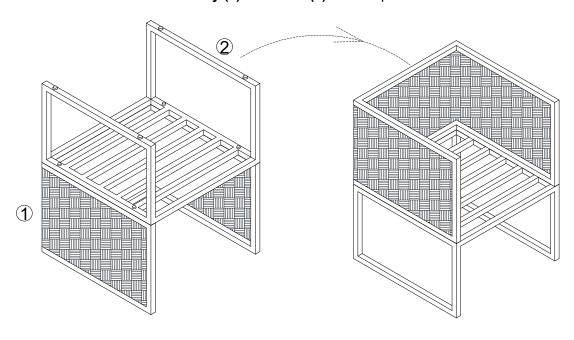

#### STEP 2:

Attach Cover (D) to the end of Bolts (A) by hand, and attach Foot Pad (E) to Base (2) as shown.

Hardware & Tools required

STEP 3:

Carefully turn over the assembled Chair Body (1) and Base (2) from step 2 as shown.