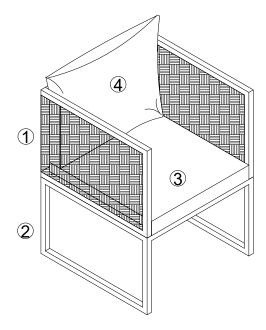

### Component:

- 1. Chair Body x1
- 2 Base x 1
- 3 Seat Cushion x 1
- Back Cushion x 1

STEP 4:

Attach Seat Cushion (3) to the bottom of Chair Body (1).

Attach Back Cushion (4) to the top of Seat Cushion (3).

Assembly is complete. Your Chair is ready to be used now!