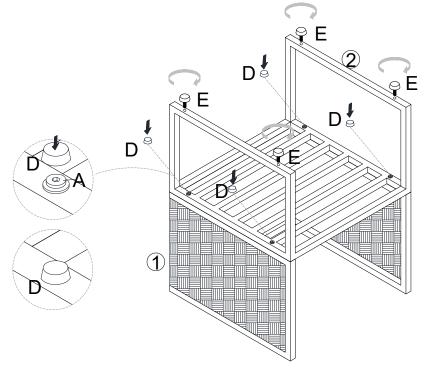

## STEP 1:

Please put Chair Body (1) on a carpeted or padded surface.

Attach Base (2) to the bottom of Chair Body (1) by using 4 pieces of Bolts (A) with 4 pieces of Flat Washers (B) as shown. Tighten Bolts (A) by using Allen Wrench (C) as shown.

#### STEP 2:

Attach Cover (D) to the end of Bolts (A) by hand, and attach Foot Pad (E) to Base (2) as shown.

Hardware & Tools required

STEP 3:

Carefully turn over the assembled Chair Body (1) and Base (2) from step 2 as shown.