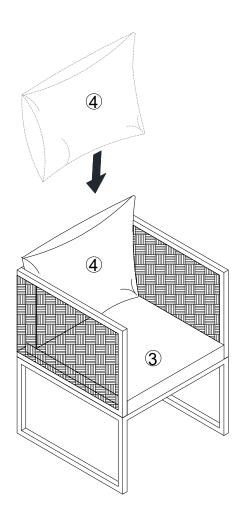

STEP 4:

Attach Seat Cushion (3) to the bottom of Chair Body (1).

Attach Back Cushion (4) to the top of Seat Cushion (3).

Assembly is complete. Your Chair is ready to be used now!