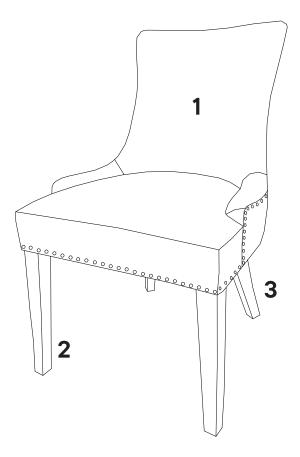

# ASSEMBLY INSTRUCTIONS EEI-2228/2229

**Questions? Contact us!** 

609.256.9000 • cs@modway.com www.modway.com

\*modway

## Let's get started!

### \*modway

Read through all of the instructions before starting

Approx. 30 minutes assembly time

2 people recommended for assembly

Care instructions are listed in the last step of this manual

Make sure you have all parts and components before discarding any packing materials

**Only use hand tools to assemble this item**. Do not use power tools. Do not tighten bolts or screws completely until all hardware is lined up and inserted into the holes.

Do not over-tighten screws and bolts to avoid stripping the hardware or cracking the item.

Assemble your item on a flat, carpeted area, with plenty of space to work. This will prevent damage and scratches to your floors or the item while you're assembling the product.

Keep all components and packaging out of reach of children or animals to avoid risk of choking or suffocation.

#### Furniture components:

| 1 | Chair Body | x1 |
|---|------------|----|
| 2 | Front Legs | x2 |
| 3 | Back Legs  | x2 |

#### Provided hardware:

Wait!

Missing parts or hardware? Need assistance? Contact us before returning your item. We're here to help! 609.256.9000 • cs@modway.com

## \*modway

Step 2

**NOTE** : To assist with leveling the chair, place a heavy object or have an adult sit on the Chair Seat (1) to pressure the chair for leveling and fully tighten all bolts with Allen Key (D) to secure all legs.