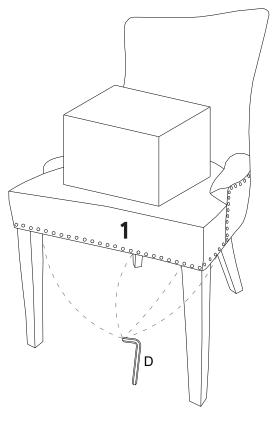

## \*modway

Step 2

**NOTE** : To assist with leveling the chair, place a heavy object or have an adult sit on the Chair Seat (1) to pressure the chair for leveling and fully tighten all bolts with Allen Key (D) to secure all legs.