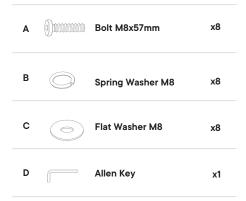

#### Furniture components:

| 1 | Chair Body | x1 |
|---|------------|----|
| 2 | Front Legs | x2 |
| 3 | Back Legs  | x2 |