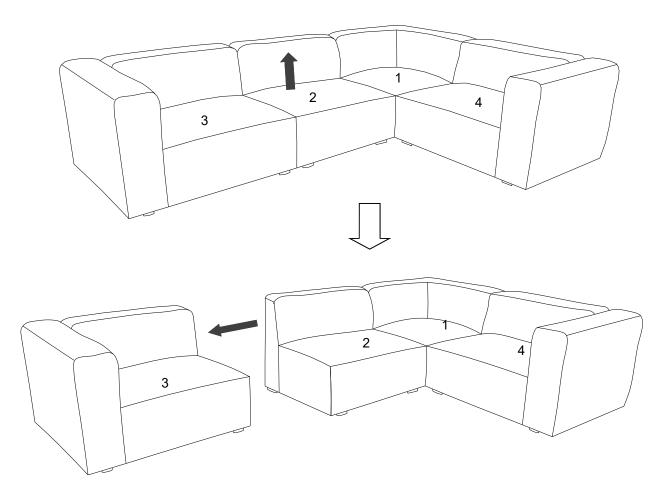

Pre-installed Clip on the bottom of Left Arm Chair

Assembly is complete. Your sofa combination is ready to be used now!

If you want to unlock the sofa combination:

Lift up EEI-2724/2725 Armless Chair (2) and move EEI-2720/2721 Left Arm Chair (3) apart from EEI-2724/2725 Armless Chair (2).

# How to connect sofa sectional for EEI-2720/ EEI-2721&EEI-2722/ EEI-2723 & EEI-2724/ EEI-2725& EEI-2726/ EEI-2727& EEI-2728/ EEI-2729

Lift up EEI-2728/2729 Corner Seat (1) and move EEI-2724/2725 Armless Chair (2) apart from EEI-2728/2729 Corner Seat (1) as shown.