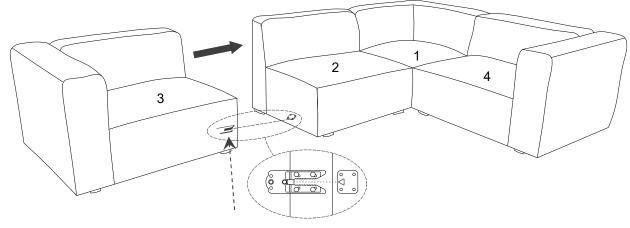

#### STEP 1:

Please carefully place EEI-2728/2729 Corner Seat (1) at your desired location.

#### STEP 2:

Put EEI-2722/2723 Right Arm Chair (4) and EEI-2724/2725 Armless Chair(2) close to EEI-2728/2729 Corner Seat (1). Align the pre-installed Clip to the pre-installed Post as shown.

Push EEI-2722/2723 Right Arm Chair (4) and EEI-2724/2725 Armless Chair (2) slowly until the Clip and the Post click together tightly.

#### STEP 3:

Put EEI-2720/2721 Left Arm Chair (3) close to EEI-2724/2725 Armless Chair (2).

Align the pre-installed Clip to the pre-installed Post as shown.

Push EEI-2720/2721 Left Arm Chair (3) slowly until the Clip and the Post click together tightly.