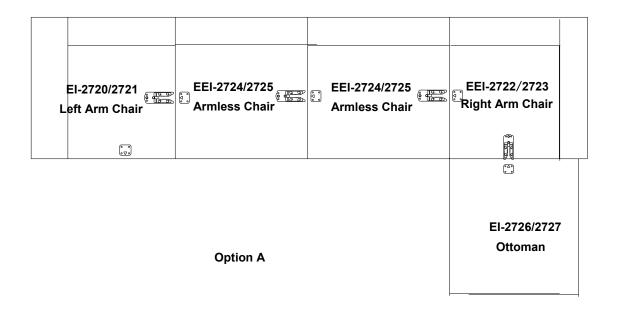

## Component:

- EEI-2728/EEI-2729 Corner Seat
- EEI-2720/ EEI-2721 Left Arm Chair

- 2 EEI-2724/ EEI-2725 Armless Chair
- 4 EEI-2722/ EEI-2723 Right Arm Chair x1

**x**1

#### STEP 1:

Please carefully place EEI-2728/2729 Corner Seat (1) at your desired location.

#### STEP 2:

Put EEI-2722/2723 Right Arm Chair (4) and EEI-2724/2725 Armless Chair(2) close to EEI-2728/2729 Corner Seat (1). Align the pre-installed Clip to the pre-installed Post as shown.

Push EEI-2722/2723 Right Arm Chair (4) and EEI-2724/2725 Armless Chair (2) slowly until the Clip and the Post click together tightly.

#### STEP 3:

Put EEI-2720/2721 Left Arm Chair (3) close to EEI-2724/2725 Armless Chair (2).

Align the pre-installed Clip to the pre-installed Post as shown.

Push EEI-2720/2721 Left Arm Chair (3) slowly until the Clip and the Post click together tightly.

### ASSEMBLY FOR EEI-2726/ EEI-2727 OTTOMAN

Please find the extra hardware from **EEI-2726/2727 Ottoman** carton.

Put EEI-2726/2727 Ottoman upside down on a carpeted or padded area.

Place the required Post/Clip to the pre-marked position on the bottom of EEI-2726/2727 Ottoman as shown.