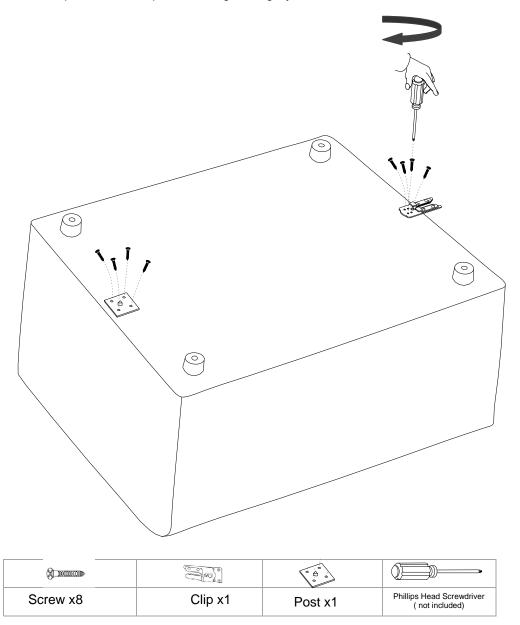

### ASSEMBLY FOR EEI-2726/ EEI-2727 OTTOMAN

Please find the extra hardware from **EEI-2726/2727 Ottoman** carton.

Put EEI-2726/2727 Ottoman upside down on a carpeted or padded area.

Place the required Post/Clip to the pre-marked position on the bottom of EEI-2726/2727 Ottoman as shown.

Insert the Screws to the bottom of EEI-2726/2727 Ottoman through Clip/Post as shown.

Use Phillips Head Screwdriver (Not provided) to tighten Screws clockwise until secure.

Repeat the same steps to lock the Clip and Post together tightly.