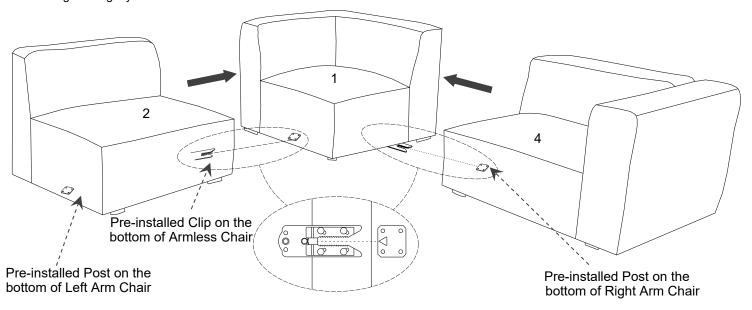

#### STEP 2:

Put EEI-2722/2723 Right Arm Chair (4) and EEI-2724/2725 Armless Chair(2) close to EEI-2728/2729 Corner Seat (1). Align the pre-installed Clip to the pre-installed Post as shown.

Push EEI-2722/2723 Right Arm Chair (4) and EEI-2724/2725 Armless Chair (2) slowly until the Clip and the Post click together tightly.

#### STEP 3:

Put EEI-2720/2721 Left Arm Chair (3) close to EEI-2724/2725 Armless Chair (2).

Align the pre-installed Clip to the pre-installed Post as shown.

Push EEI-2720/2721 Left Arm Chair (3) slowly until the Clip and the Post click together tightly.

Pre-installed Clip on the bottom of Left Arm Chair

Assembly is complete. Your sofa combination is ready to be used now!

If you want to unlock the sofa combination:

Lift up EEI-2724/2725 Armless Chair (2) and move EEI-2720/2721 Left Arm Chair (3) apart from EEI-2724/2725 Armless Chair (2).