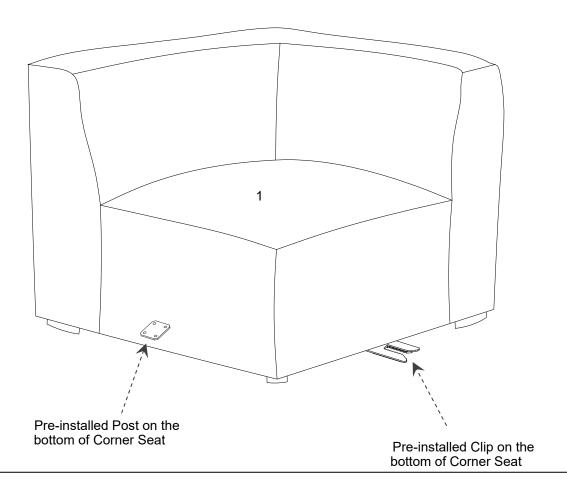

#### STEP 1:

Please carefully place EEI-2728/2729 Corner Seat (1) at your desired location.

#### STEP 2:

Put EEI-2722/2723 Right Arm Chair (4) and EEI-2724/2725 Armless Chair(2) close to EEI-2728/2729 Corner Seat (1). Align the pre-installed Clip to the pre-installed Post as shown.

Push EEI-2722/2723 Right Arm Chair (4) and EEI-2724/2725 Armless Chair (2) slowly until the Clip and the Post click together tightly.