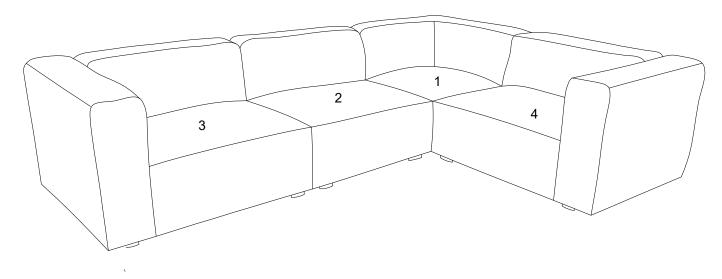

## Component:

- EEI-2728/EEI-2729 Corner Seat
- EEI-2720/ EEI-2721 Left Arm Chair

- 2 EEI-2724/ EEI-2725 Armless Chair
- 4 EEI-2722/ EEI-2723 Right Arm Chair x1

**x**1

#### STEP 1:

Please carefully place EEI-2728/2729 Corner Seat (1) at your desired location.

#### STEP 2:

Put EEI-2722/2723 Right Arm Chair (4) and EEI-2724/2725 Armless Chair(2) close to EEI-2728/2729 Corner Seat (1). Align the pre-installed Clip to the pre-installed Post as shown.

Push EEI-2722/2723 Right Arm Chair (4) and EEI-2724/2725 Armless Chair (2) slowly until the Clip and the Post click together tightly.

#### STEP 3:

Put EEI-2720/2721 Left Arm Chair (3) close to EEI-2724/2725 Armless Chair (2).

Align the pre-installed Clip to the pre-installed Post as shown.

Push EEI-2720/2721 Left Arm Chair (3) slowly until the Clip and the Post click together tightly.