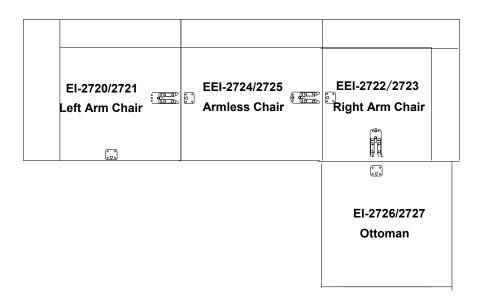

## Component:

- EEI-2728/EEI-2729 Corner Seat
- EEI-2720/ EEI-2721 Left Arm Chair

- 2 EEI-2724/ EEI-2725 Armless Chair
- 4 EEI-2722/ EEI-2723 Right Arm Chair x1

**x**1

#### STEP 1:

Please carefully place EEI-2728/2729 Corner Seat (1) at your desired location.

#### STEP 2:

Put EEI-2722/2723 Right Arm Chair (4) and EEI-2724/2725 Armless Chair(2) close to EEI-2728/2729 Corner Seat (1). Align the pre-installed Clip to the pre-installed Post as shown.

Push EEI-2722/2723 Right Arm Chair (4) and EEI-2724/2725 Armless Chair (2) slowly until the Clip and the Post click together tightly.

#### STEP 3:

Put EEI-2720/2721 Left Arm Chair (3) close to EEI-2724/2725 Armless Chair (2).

Align the pre-installed Clip to the pre-installed Post as shown.

Push EEI-2720/2721 Left Arm Chair (3) slowly until the Clip and the Post click together tightly.

If you want to lock EEI-2726/2727 Ottoman to the sofa combination, the assembly instruction is as the following:

Option B