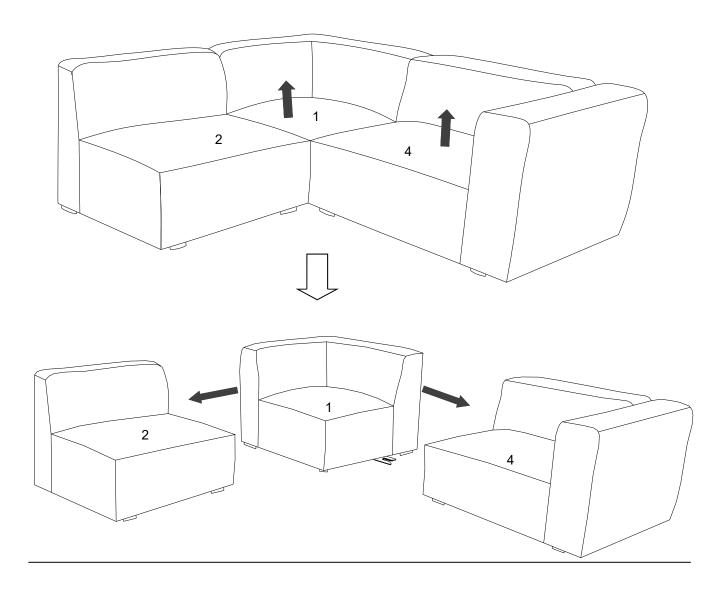

# How to connect sofa sectional for EEI-2720/ EEI-2721&EEI-2722/ EEI-2723 & EEI-2724/ EEI-2725& EEI-2726/ EEI-2727& EEI-2728/ EEI-2729

Lift up EEI-2728/2729 Corner Seat (1) and move EEI-2724/2725 Armless Chair (2) apart from EEI-2728/2729 Corner Seat (1) as shown.

Lift up EEI-2722/2723 Right Arm Chair (4) and move EEI-2722/2723 Right Arm Chair (4) apart from EEI-2728/2729 Corner Seat (1).