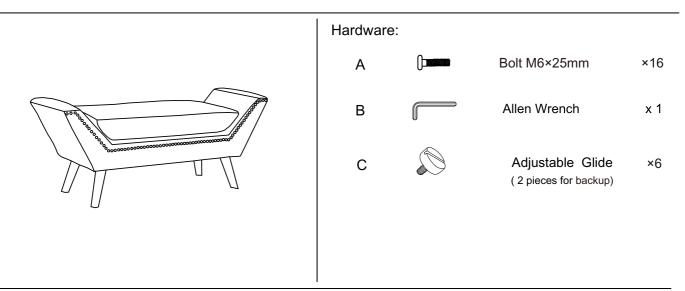

## **EEI-2575** ВЕNCH

Thank you for purchasing the MODWAY BENCH! Before you start, here is some helpful advice:

- 1. We suggest you spend a short time reading through this leaflet and then follow the simple step-by-step instructions.
- 2. Owing to the size and weight of the bench, we recommend that it is assembled by two adults, on a carpeted or padded area, in the room that it is intended for. Approximate assembly time: 30 minutes.
- 3. Please do not use any tools other than those provided or recommended in these instructions.
- 4. Please do not throw away any of the packaging or instructions until you have checked all the components and hardware and the furniture is fully assembled.
- 5. Assemble all components loosely until advised to tighten. Depending on use, it may be necessary to tighten the components from time to time, so please save the tools that have been provided.
- 6. Please keep all pieces out of reach of children.