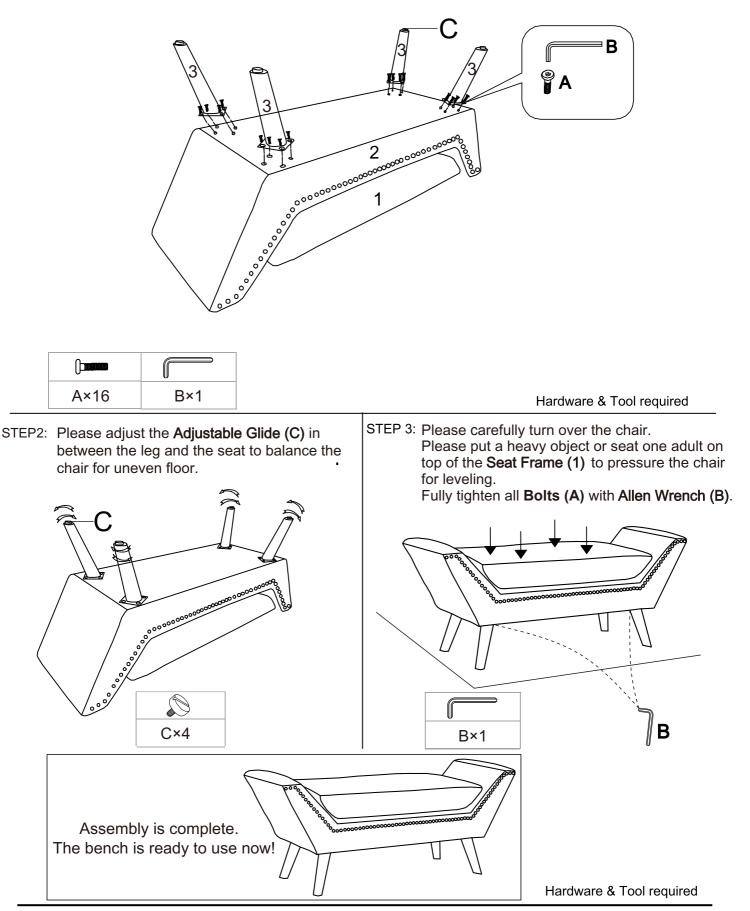

Component:

1.Seat Frame × 1 2.Seat Cushion ×1 3.Legs ×4

STEP1: please find legs package and hardware package between the **Seat Frame (1)** and the **Seat Cushion (2)**.

Insert 4 pieces of Leg (3) into the bottom of Seat Frame (1) by Bolt (A) as shown. Do not fully tighten Bolts (A) for other three legs.