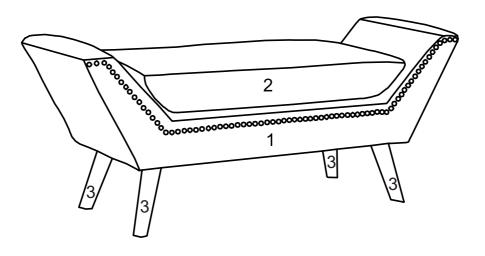

Component:

1.Seat Frame × 1 2.Seat Cushion ×1 3.Legs ×4

STEP1: please find legs package and hardware package between the **Seat Frame (1)** and the **Seat Cushion (2)**.

Insert 4 pieces of Leg (3) into the bottom of Seat Frame (1) by Bolt (A) as shown. Do not fully tighten Bolts (A) for other three legs.