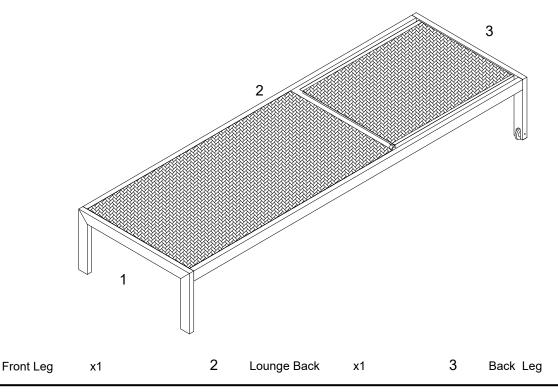

he size and weight of the bed, we recommend that it is assembled by two adults, on a carpeted or padded area, in the room that it is intended for. Approx assembly time: 30 minutes.
- 3. Please do not use any tools other than those provided or recommended in these instructions.
- 4. Please do not throw away any of the packaging or the instruction until you have checked all the components and hardware and the furniture is fully assembled. Please ensure that the packaging is disposed of in a safe environmentally friendly way.
- 5. Assemble all components loosely until advised to tighten. Depending on use, it may be necessary to tighten the components from time to time, so please save the tools that has been provided.
- 6. Please keep all fitting out of reach of children.



## Component:

1



x1



## STEP 1:

Remove the plastic covers which pre-install in the end of side rail on the Lounge Back (2) by using Allen Wrench (C).

Please put Lounge Back (2) and Back Leg (3) upside down on a carpeted or padded surface as shown.

Insert Lounge Back (2) into Back Leg (3) as shown by two adults.

Insert 2 pieces of **Bolts (B)** from the pre-drilled holes on the bottom of the **Lounge Back (2)** into each side on the bottom of **Back Leg (3)** as shown.

Insert 2 pieces of **Bolts (A)** from the pre-drilled holes on the side rail of the **Lounge Back (2)** into each end of **Back Leg (3)** as shown. Do not fully tighten **Bolts (A&B)** at this step.

Repeat the same steps for Front Leg (1).

After checking the leveling for all connections, please use Allen Wrench (C) to tighten all B