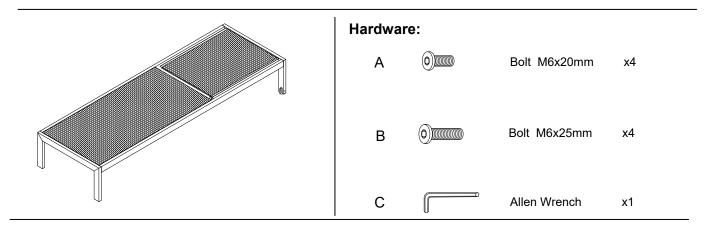

Thank you for purchasing the MODWAY SUNBED!

Before you start, here is some helpful advice:

- 1. We suggest you spend a short time reading through this leaflet and then follow the simple step by step instructions.
- 2. Owing to the size and weight of the bed, we recommend that it is assembled by two adults, on a carpeted or padded area, in the room that it is intended for. Approx assembly time: 30 minutes.
- 3. Please do not use any tools other than those provided or recommended in these instructions.
- 4. Please do not throw away any of the packaging or the instruction until you have checked all the components and hardware and the furniture is fully assembled. Please ensure that the packaging is disposed of in a safe environmentally friendly way.
- 5. Assemble all components loosely until advised to tighten. Depending on use, it may be necessary to tighten the components from time to time, so please save the tools that has been provided.
- 6. Please keep all fitting out of reach of children.