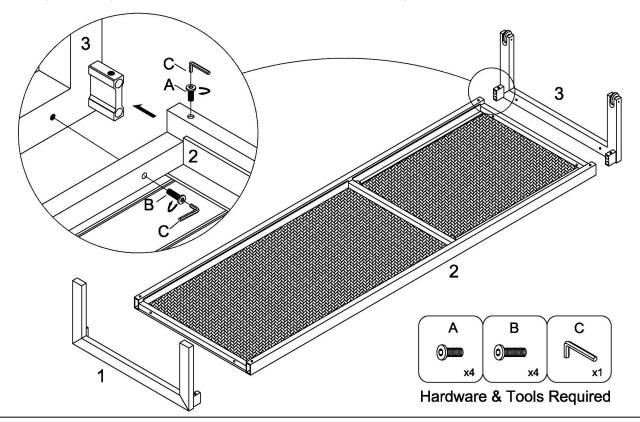

## STEP 1:

Remove the plastic covers which pre-install in the end of side rail on the Lounge Back (2) by using Allen Wrench (C).

Please put Lounge Back (2) and Back Leg (3) upside down on a carpeted or padded surface as shown.

Insert Lounge Back (2) into Back Leg (3) as shown by two adults.

Insert 2 pieces of **Bolts (B)** from the pre-drilled holes on the bottom of the **Lounge Back (2)** into each side on the bottom of **Back Leg (3)** as shown.

Insert 2 pieces of **Bolts (A)** from the pre-drilled holes on the side rail of the **Lounge Back (2)** into each end of **Back Leg (3)** as shown. Do not fully tighten **Bolts (A&B)** at this step.

Repeat the same steps for Front Leg (1).