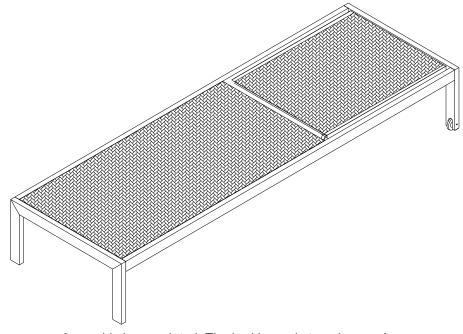

After checking the leveling for all connections, please use Allen Wrench (C) to tighten all Bolts (A&B) clockwise until secure.

STEP 2:

Carefully place the assembled bed at your desired position.

Assembly is completed. The bed is ready to enjoy now!