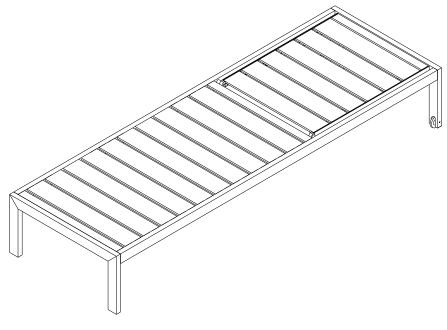

#### STEP 2:

Carefully place the assembled bed at your desired position.

Assembly is completed. The bed is ready to enjoy now!