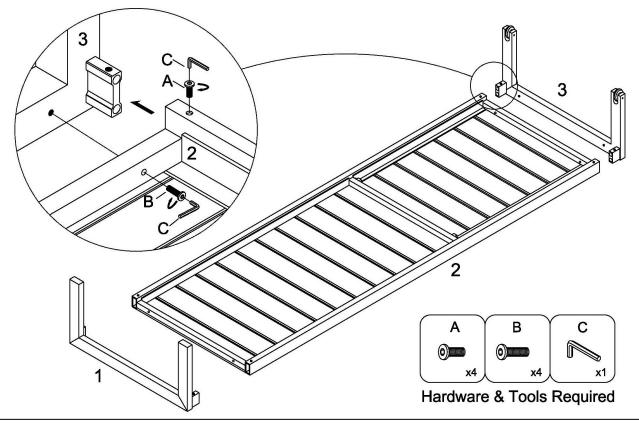

### STEP 1:

Remove the plastic covers which pre-install in the end of side rail on the Lounge Back (2) by using Allen Wrench (C).

Please put Lounge Back (2) and Back Leg (3) upside down on a carpeted or padded surface as shown.

Insert Lounge Back (2) into Back Leg (3) as shown by two adults.

Insert 2 pieces of **Bolts (A)** from the pre-drilled holes on the bottom of the **Lounge Back (2)** into each side on the bottom of **Back Leg (3)** as shown.

Insert 2 pieces of **Bolts (B)** from the pre-drilled holes on the side rail of the **Lounge Back (2)** into each end of **Back Leg (3)** as shown. Do not fully tighten **Bolts (A&B)** at this step.

Repeat the same steps for Front Leg (1).

After checking the leveling for all connections, please use Allen Wrench (C) to tighten all Bolts (A&B) clockwise until secure.