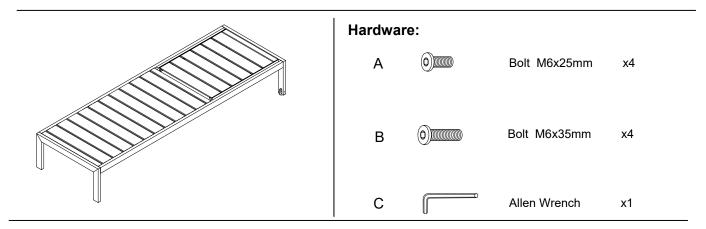

ons.
- 2. Owing to the size and weight of the bed, we recommend that it is assembled by two adults, on a carpeted or padded area, in the room that it is intended for. Approx assembly time: 30 minutes.
- 3. Please do not use any tools other than those provided or recommended in these instructions.
- 4. Please do not throw away any of the packaging or the instruction until you have checked all the components and hardware and the furniture is fully assembled. Please ensure that the packaging is disposed of in a safe environmentally friendly way.
- 5. Assemble all components loosely until advised to tighten. Depending on use, it may be necessary to tighten the components from time to time, so please save the tools that has been provided.
- 6. Please keep all fitting out of reach of children.



### **Component:**



# EEI-2247 SUNBED

### STEP 1:

Remove the plastic covers which pre-install in the end of side rail on the Lounge Back (2) by using Allen Wrench (C).

Please put Lounge Back (2) and Back Leg (3) upside down on a carpeted or padded surface as shown.

Insert Lounge Back (2) into Back Leg (3) as shown by two adults.

Insert 2 pieces of **Bolts (A)** from the pre-drilled holes on the bottom of the **Lounge Back (2)** into each side on the bottom of **Back Leg (3)** as shown.

Insert 2 pieces of **Bolts (B)** from the pre-drilled holes on the side rail of the **Lounge Back (2)** into each end of **Back Leg (3)** as shown. Do not fully tighten **Bolts (A&B)** at this step.

Repeat the same steps for Front Leg (1).

After checking the leveling for all connections, please u