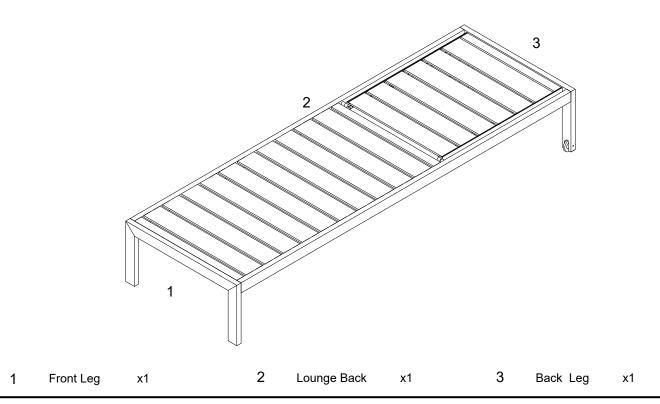

size and weight of the bed, we recommend that it is assembled by two adults, on a carpeted or padded area, in the room that it is intended for. Approx assembly time: 30 minutes.
- 3. Please do not use any tools other than those provided or recommended in these instructions.
- 4. Please do not throw away any of the packaging or the instruction until you have checked all the components and hardware and the furniture is fully assembled. Please ensure that the packaging is disposed of in a safe environmentally friendly way.
- 5. Assemble all components loosely until advised to tighten. Depending on use, it may be necessary to tighten the components from time to time, so please save the tools that has been provided.
- 6. Please keep all fitting out of reach of children.



### **Component:**



# EEI-2247 SUNBED

### STEP 1:

Remove the plastic covers which pre-install in the end of side rail on the Lounge Back (2) by using Allen Wrench (C).

Please put Lounge Back (2) and Back Leg (3) upside down on a carpeted or padded surface as shown.

Insert Lounge Back (2) into Back Leg (3) as shown by two adults.

Insert 2 pieces of **Bolts (A)** from the pre-drilled holes on the bottom of the **Lounge Back (2)** into each side on the bottom of **Back Leg (3)** as shown.

Insert 2 pieces of **Bolts (B)** from the pre-drilled holes on the side rail of the **Lounge Back (2)** into each end of **Back Leg (3)** as shown. Do not fully tighten **Bolts (A&B)** at this step.

Repeat the same steps for Front Leg (1).

After checking the leveling for all connections, please use Allen Wrench (C) to