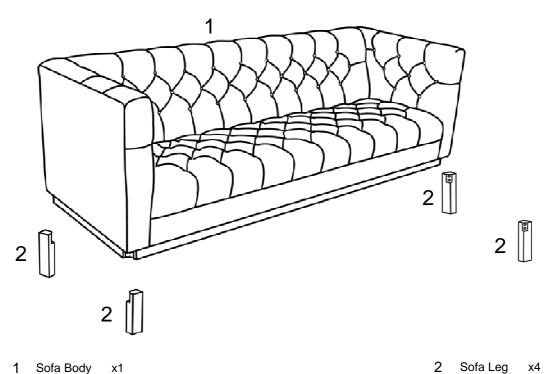

## Component:

## STEP 1:

Please put the **Sofa Body (1)** upside down on a carpeted or padded area by two adults to make fully visible the corners.

Open the Zipper on the bottom of **Sofa Body (1)** as shown.

Take out the 4pcs Sofa Legs (2) and hardware package on bottom of the Sofa Body (1).