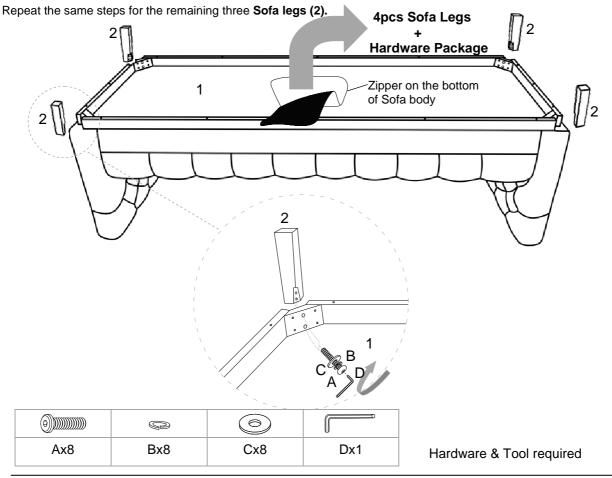

## STEP 1:

Please put the **Sofa Body (1)** upside down on a carpeted or padded area by two adults to make fully visible the corners.

Open the Zipper on the bottom of **Sofa Body (1)** as shown.

Take out the 4pcs Sofa Legs (2) and hardware package on bottom of the Sofa Body (1).

Position one of Sofa Legs (2) at one of the four wooden corners.

Insert 2 pieces of each Spring Washer (B), Flat Washer (C) into 2 pieces of Bolt (A) as shown.

Then insert assembled 2 pieces of Bolts (A) into the corner to connect the Sofa Leg(2).

Use Allen Wrench (D) to tighten all of Bolts (A).