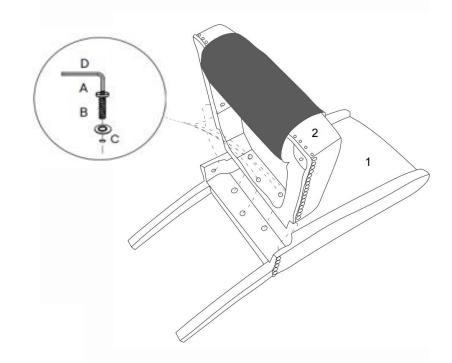

## Step 1

| A   | Bolt M8x57mm     | x5 |
|-----|------------------|----|
| B   | Spring Washer M8 | x5 |
| 0   | Flat Washer M8   | x5 |
| 0   | Allen Key        | x1 |
| сом | PONENTS          |    |
| 0   | Chair Back       | x1 |
|     |                  |    |

NOTE: Do not fully tighten the bol

#### Provided hardware:

| Α | ()mmm) | Bolt M8x57mm     | <b>x</b> 9 |
|---|--------|------------------|------------|
| В |        | Spring Washer M8 | <b>x</b> 9 |
| С |        | Flat Washer M8   | х9         |
| D |        | Allen Key        | x1         |