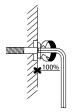

t us before returning your item. We're here to help!

609.256.9000 • cs@modway.com

## Step 1

| A   | Bolt M8x57mm     | x5 |
|-----|------------------|----|
| B   | Spring Washer M8 | x5 |
| 0   | Flat Washer M8   | x5 |
| 0   | Allen Key        | x1 |
| сом | PONENTS          |    |
| 0   | Chair Back       | x1 |
|     |                  |    |





NOTE: Do not fully tighten the bol

## Step 2

| A   | Bolt M8x57mm        | x4         |
|-----|---------------------|------------|
| B   | Spring Washer M8    | x4         |
| 0   | Flat Washer M8      | <b>x</b> 4 |
| 0   |                     | x1         |
| •   | Allen Key           | XI         |
|     | PONENTS  Chair Back | x1<br>x1   |
| сом | PONENTS             |            |





NOTE: Do not fully tighten the bolt

## Step 3



NOTE: To assist with leveling the chair, place a heavy object or have an adult sit on the Chair Seat (2) to pressure the chair for leveling and fully tighten all bolts with Allen Key (D) to secure all legs.



## Great job!

Your chair is complete and ready to enjoy.



#### CARING FOR YOUR ITEM

Indoor use only.

Not contract grade.

Spot clean using a non-abrasive cloth and a mild cleaner.

Never use harsh chemicals, as they could damage the finish or integrity of the item.

### CONNECT WITH US! (6) (1)







Tag us @modway\_furniture and #modway for a chance to be featured.