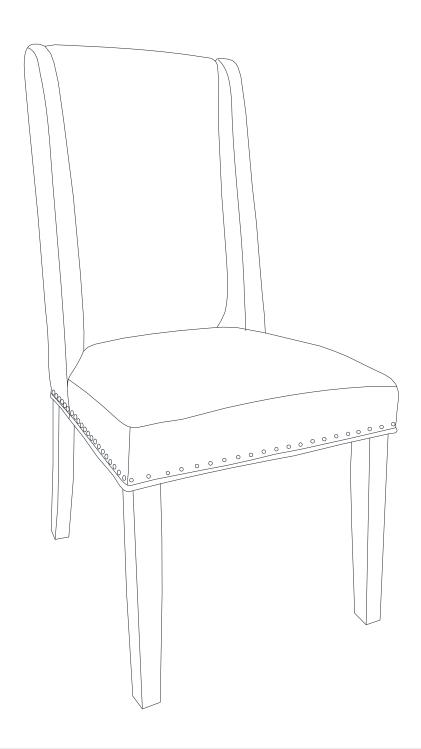

### Furniture components:

| 1 | Chair Back         | х1 |
|---|--------------------|----|
| 2 | Chair Seat & Frame | x1 |
| 3 | Front Legs         | x2 |