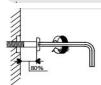

issing parts or hardware? Need assistance?

Contact us before returning your item. We're here to help!

609.256.9000 • cs@modway.com

## Step 1

| A   | Bolt M8x57mm     | x5 |
|-----|------------------|----|
| B   | Spring Washer M8 | x5 |
| 0   | Flat Washer M8   | x5 |
| 0   | Allen Key        | x1 |
| сом | PONENTS          |    |
| 0   | Chair Back       | x1 |
|     |                  |    |





NOTE: Do not fully tighten the bol

## Step 2

| A   | Bolt M8x57mm        | x4         |
|-----|---------------------|------------|
| B   | Spring Washer M8    | x4         |
| 0   | Flat Washer M8      | <b>x</b> 4 |
| 0   |                     | x1         |
| •   | Allen Key           | XI         |
|     | PONENTS  Chair Back | x1<br>x1   |
| сом | PONENTS             |            |





NOTE: Do not fully tighten the bolt

## Step 3



NOTE: To assist with leveling the chair, place a heavy object or have an adult sit on the Chair Seat (2) to pressure the chair for leveling and fully tighten all bolts with Allen Key (D) to secure all legs.



## Great job!

Your chair is complete and ready to enjoy.



#### CARING FOR YOUR ITEM

Indoor use only.

Not contract grade.

Spot clean using a non-abrasive cloth and a mild cleaner.

Never use harsh chemicals, as they could damage the finish or integrity of the item.

### CONNECT WITH US! (6) (1)







Tag us @modway\_furniture and #modway for a chance to be featured.