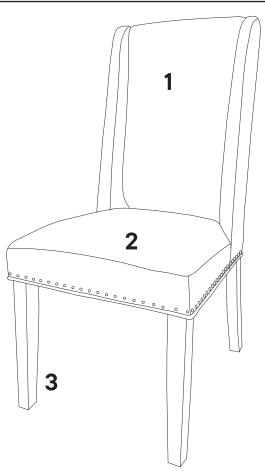

### Furniture components:

| 1 | Chair Back         | х1 |
|---|--------------------|----|
| 2 | Chair Seat & Frame | x1 |
| 3 | Front Legs         | x2 |