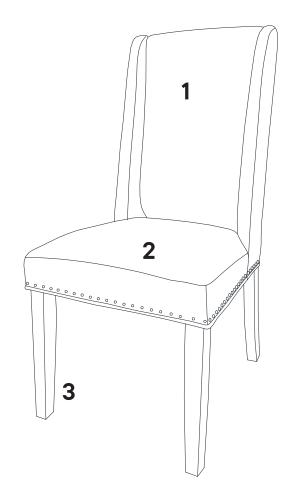

### Furniture components:

| 1 | Chair Back         | х1 |
|---|--------------------|----|
| 2 | Chair Seat & Frame | x1 |
| 3 | Front Legs         | x2 |