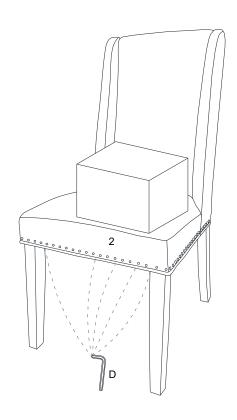

## Step 3

NOTE: To assist with leveling the chair, place a heavy object or have an adult sit on the Chair Seat (2) to pressure the chair for leveling and fully tighten all bolts with Allen Key (D) to secure all legs.