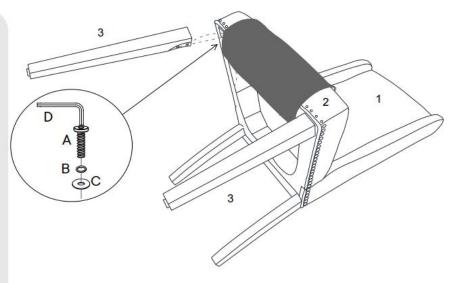

### Furniture components:

| 1 | Chair Back         | х1 |
|---|--------------------|----|
| 2 | Chair Seat & Frame | x1 |
| 3 | Front Legs         | x2 |

#### Provided hardware:

| Α | ()mmm) | Bolt M8x57mm     | <b>x</b> 9 |
|---|--------|------------------|------------|
| В |        | Spring Washer M8 | <b>x</b> 9 |
| С |        | Flat Washer M8   | х9         |
| D |        | Allen Key        | x1         |

## Step 1

| A   | Bolt M8x57mm     | x5 |
|-----|------------------|----|
| B   | Spring Washer M8 | x5 |
| 0   | Flat Washer M8   | x5 |
| 0   | Allen Key        | x1 |
| сом | PONENTS          |    |
| 0   | Chair Back       | x1 |
|     |                  |    |

NOTE: Do not fully tighten the bol

## Step 2

| A   | Bolt M8x57mm        | x4         |
|-----|---------------------|------------|
| B   | Spring Washer M8    | x4         |
| 0   | Flat Washer M8      | <b>x</b> 4 |
| 0   |                     | x1         |
| •   | Allen Key           | XI         |
|     | PONENTS  Chair Back | x1<br>x1   |
| сом | PONENTS             |            |

NOTE: Do not fully tighten the bolt