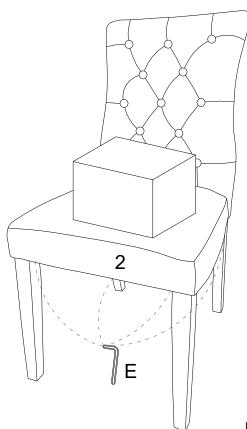

# Step 4

**NOTE:** To assist with leveling the chair, place a heavy object or have an adult sit on the Chair Seat (2) to pressure the chair for leveling and fully tighten all bolts with Allen Key (E) to secure all legs.