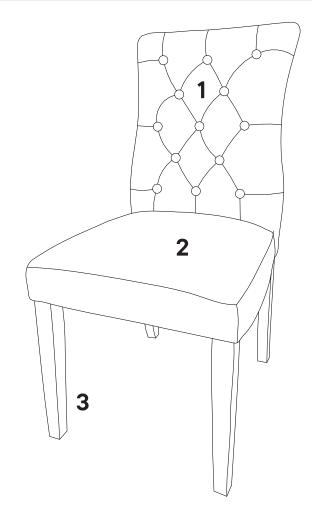

## Furniture components:

| 1 | Chair Back         | x1 |
|---|--------------------|----|
| 2 | Chair Seat & Frame | х1 |
| 3 | Front Legs         | x2 |