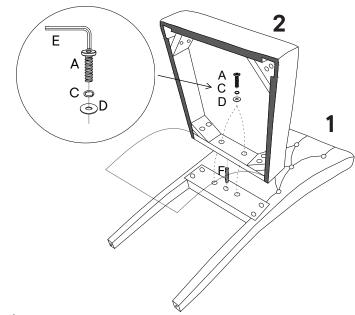

# A Bolt M8x57mm x2 B Wooden Dowel x1 Spring Washer M8 x2 D Flat Washer M8 x2 Allen Key x1 COMPONENTS 1 Chair Back x1 2 Chair Seat & Frame x1

**NOTE**: Do not fully tighten the bolt

# Step 2

| HAR | OWARE              |            |
|-----|--------------------|------------|
| В   | Bolt M8x90mm       | x <b>4</b> |
| 0   | Spring Washer M8   | <b>x4</b>  |
| D   | Flat Washer M8     | <b>x4</b>  |
| •   | Allen Key          | x1         |
| СОМ | PONENTS            |            |
| 0   | Chair Back         | x1         |
| 2   | Chair Seat & Frame | <b>x1</b>  |
|     |                    |            |

NOTE: Do not fully tighten the bolt