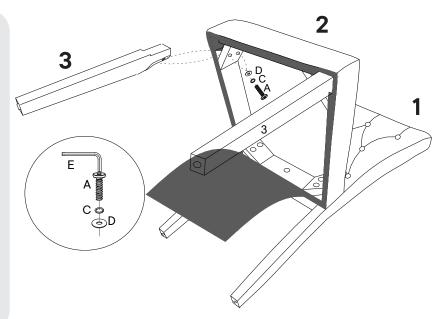

# Step 3

| M8x57mm<br>ng Washer M8<br>Washer M8 | x4<br>x4<br>x4 |
|--------------------------------------|----------------|
|                                      |                |
| Washer M8                            | x4             |
|                                      |                |
| n Key                                | x1             |
| ENTS                                 |                |
| ir Back                              | x1             |
| ir Seat & Frame                      | x1             |
|                                      | x2             |
|                                      |                |

**NOTE**: Do not fully tighten the bolt