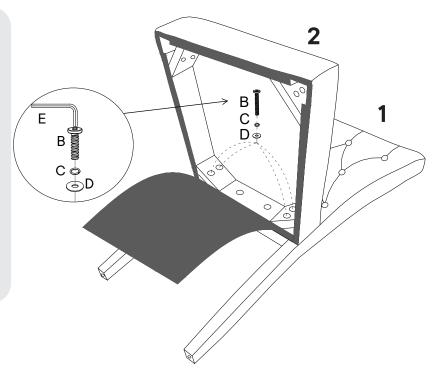

# Step 1

# A Bolt M8x57mm x2 B Wooden Dowel x1 Spring Washer M8 x2 D Flat Washer M8 x2 Allen Key x1 COMPONENTS 1 Chair Back x1 2 Chair Seat & Frame x1

**NOTE**: Do not fully tighten the bolt