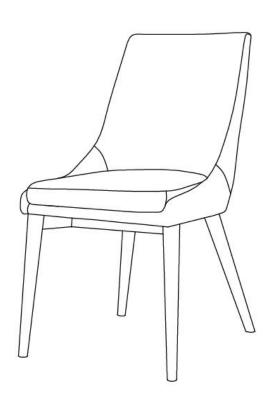

help!
609.256.9000 • cs@modway.com

## Step 1

| HARI | OWARE            |           |
|------|------------------|-----------|
| A    | Bolt M6x45mm     | x4        |
| B    | Spring Washer M6 | <b>x4</b> |
| 0    | Flat Washer M6   | <b>x4</b> |
| D    | Allen Key        | x1        |
| СОМ  | PONENTS          |           |
| 0    | Chair Body       | x1        |
|      |                  |           |



## Great job!

Your chair is complete and ready to enjoy.

#### CARING FOR YOUR ITEM

Indoor use only.

Not contract grade.

Spot clean using a non-abrasive cloth and a mild cleaner.

Never use harsh chemicals, as they could damage the finish or integrity of the item.

### CONNECT WITH US! (i) (i) (ii) (iii) (iii







Tag us @modway\_furniture and #modway for a chance to be featured.