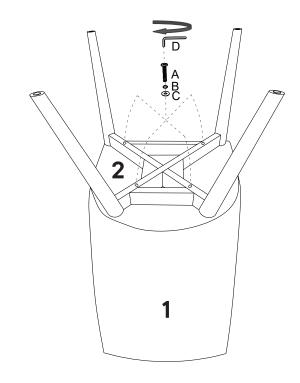

## Step 1

| HARI | OWARE            |           |
|------|------------------|-----------|
| A    | Bolt M6x45mm     | x4        |
| B    | Spring Washer M6 | <b>x4</b> |
| 0    | Flat Washer M6   | <b>x4</b> |
| D    | Allen Key        | x1        |
| СОМ  | PONENTS          |           |
| 0    | Chair Body       | x1        |
|      |                  |           |