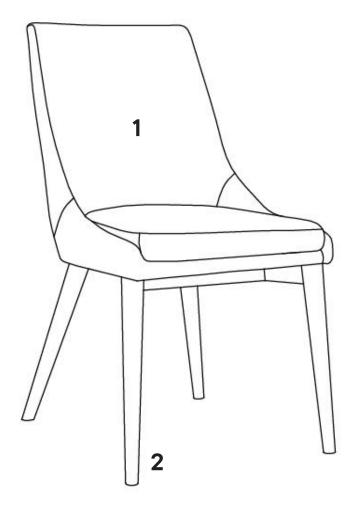

## Furniture components:

| 1 | Chair Body | х1 |
|---|------------|----|
| 2 | Chair Base | х1 |