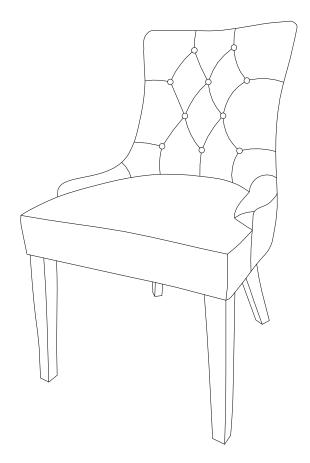

#### Furniture components:

| 1 | Chair Body | x1 |
|---|------------|----|
| 2 | Front Legs | x2 |
| 3 | Back Legs  | x2 |