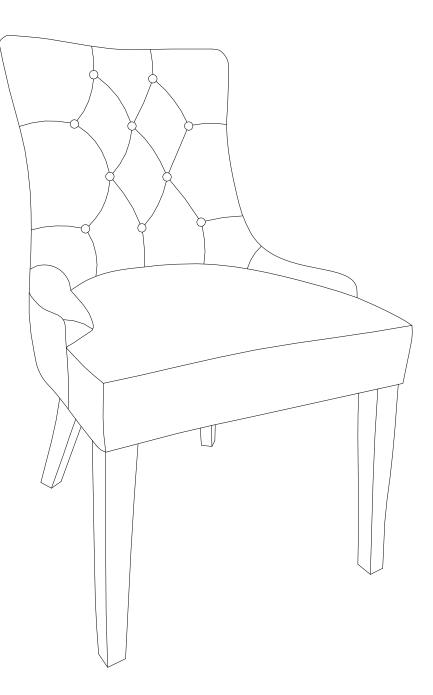

#### Furniture components:

| 1 | Chair Body | x1 |
|---|------------|----|
| 2 | Front Legs | x2 |
| 3 | Back Legs  | x2 |