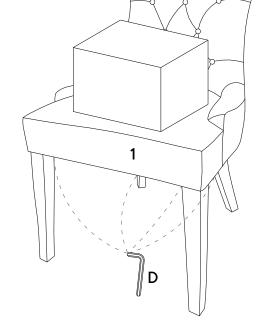

## Step 3

**NOTE :**To assist with leveling the chair, place a heavy object or have an adult sit on the Chair Seat (1) to pressure the chair for leveling and fully tighten all bolts with Allen Key (D) to secure all legs.