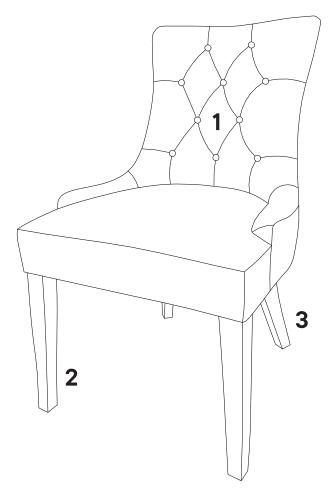

#### Furniture components:

| 1 | Chair Body | x1 |
|---|------------|----|
| 2 | Front Legs | x2 |
| 3 | Back Legs  | x2 |