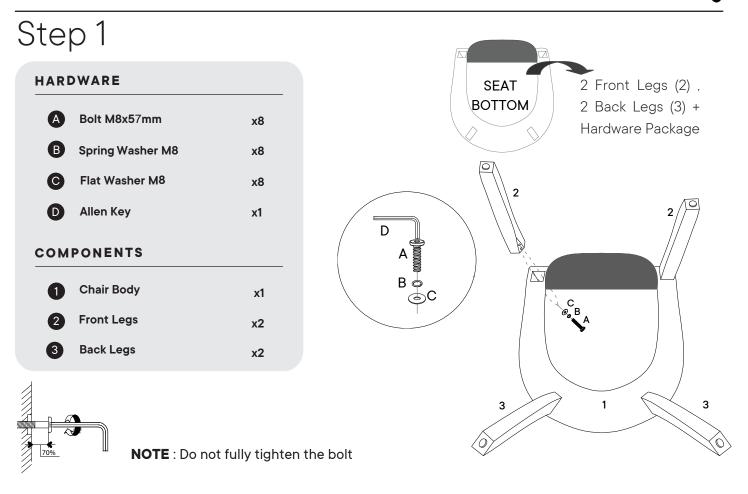

#### Furniture components:

| 1 | Chair Body | x1 |
|---|------------|----|
| 2 | Front Legs | x2 |
| 3 | Back Legs  | x2 |

#### Provided hardware:

| A | 0)1111111111 | Bolt M8x57mm     | x8 |
|---|--------------|------------------|----|
| в | $\bigcirc$   | Spring Washer M8 | x8 |
| с | $\bigcirc$   | Flat Washer M8   | x8 |
| D |              | Allen Key        | x1 |