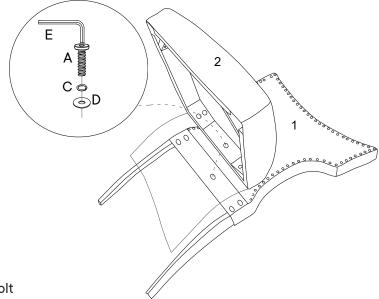

# Step 1

| x1<br>x1<br>x1 |
|----------------|
|                |
| x1             |
|                |
| x1             |
|                |
| x1             |
| x1             |
|                |

NOTE: Do not fully tighten the bolt

 ${f NOTE}$ : Do not fully tighten the bolt