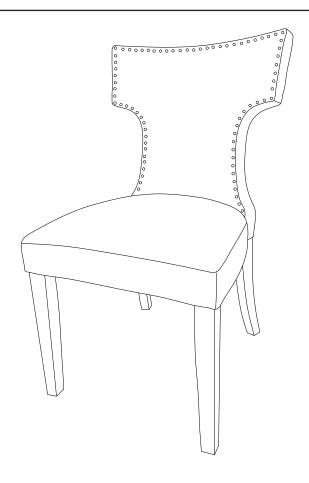

| PONENTS            |           |
| 0        | Chair Back         | x1        |
| 2        | Chair Seat & Frame | x1        |
|          |                    |           |
| 3        | Front Legs         | <b>x2</b> |



# Step 4



**NOTE:** To assist with leveling the chair, place a heavy object or have an adult sit on the Chair Seat (2) to pressure the chair for leveling and fully tighten all bolts with Allen Key (E) to secure all legs.



## Great job!

Your chair is complete and ready to enjoy.



#### CARING FOR YOUR ITEM

Indoor use only.

Not contract grade.

Spot clean using a non-abrasive cloth and a mild cleaner.

Never use harsh chemicals, as they could damage the finish or integrity of the item.

### 







Tag us @modway\_furniture and #modway for a chance to be featured.