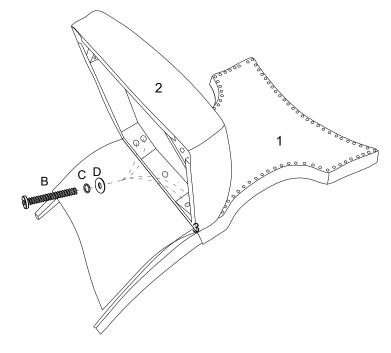

# Step 1

| x1<br>x1<br>x1 |
|----------------|
|                |
| x1             |
|                |
| x1             |
|                |
| x1             |
| x1             |
|                |

NOTE: Do not fully tighten the bolt