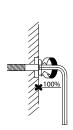

# Step 3

| HARI     | OWARE              |           |
|----------|--------------------|-----------|
| A        | Bolt M8x57mm       | x4        |
| 0        | Spring Washer M8   | x4        |
| D        | Flat Washer M8     | <b>x4</b> |
| <b>3</b> | Allen Key          | x1        |
| сом      | PONENTS            |           |
| 0        | Chair Back         | x1        |
| 2        | Chair Seat & Frame | x1        |
|          |                    |           |
| 3        | Front Legs         | <b>x2</b> |