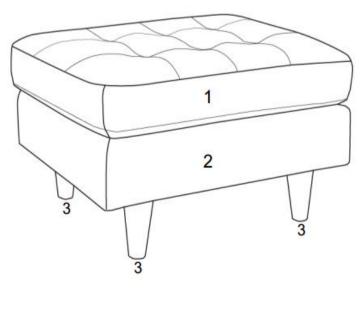

simple step-by step instructions
- 2. Owing to the size and weight of the sofa, we recommend that it is assembled by two adults on a carpeted or padded area, in the room that it is intended for. Approximate time: 30 minutes.
- 3. Please do not use any tools other than those provided or recommended in these instructions.
- 4. Please do not throw away any of the packaging or instructions until you have checked all the components and hardware and the furniture is fully assembled.
- 5. Assemble all components loosely until advised to tighten. Depending on use, it may be necessary to tighten the component from time to time, so please save the tools that have been provided.
- 6. Please keep all pieces out of reach of children.





EEI-1667/EEI-1668/EEI-2138

EEI-2137/EEI-2139

## Components:



1. Ottoman Cushion x1

2. Ottoman Base x1

3. Leg x4



## STEP 1:

Please put the Ottoman Base (2) upside down on a carpeted or padded area.

Open the Zipper on the bottom of **Ottoman Base (2)** as shown, take out the packages of 4 pieces of **Legs (3)**, then close the Zipper on the bottom of **Ottoman Base(2)**. Take off the Black Protection Cover on the **Legs (3)**. Please insert 1 piece of **Leg (3)** into the hole on the round metal plate in the corner. Use hands to tighten the **Leg (3)** clockwise until secure. Repeat the same steps for other 3 pieces of **Legs (3)**.



## STEP 2:

Carefully turn over the **Ottoman Base (2)**, please take off the protection film on the Velcro of **Ottoman Base (2)**. Attach the **Ottoman Cushion (1)** to the **Ottoman Base (2)** by the Velcro