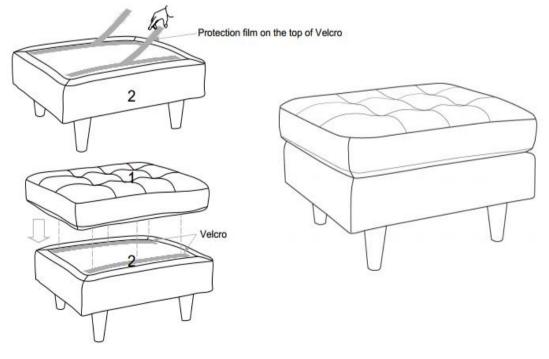

## STEP 2:

Carefully turn over the **Ottoman Base (2)**, please take off the protection film on the Velcro of **Ottoman Base (2)**. Attach the **Ottoman Cushion (1)** to the **Ottoman Base (2)** by the Velcro at the top of **Ottoman Base (2)** as shown.