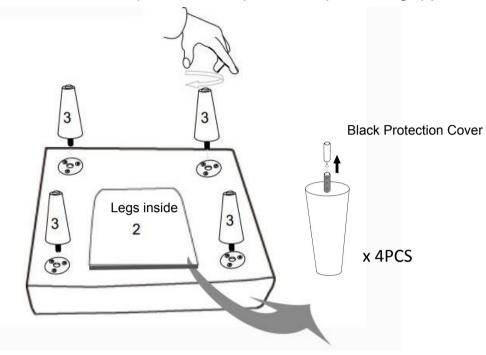

## STEP 1:

Please put the Ottoman Base (2) upside down on a carpeted or padded area.

Open the Zipper on the bottom of **Ottoman Base (2)** as shown, take out the packages of 4 pieces of **Legs (3)**, then close the Zipper on the bottom of **Ottoman Base(2)**. Take off the Black Protection Cover on the **Legs (3)**. Please insert 1 piece of **Leg (3)** into the hole on the round metal plate in the corner. Use hands to tighten the **Leg (3)** clockwise until secure. Repeat the same steps for other 3 pieces of **Legs (3)**.