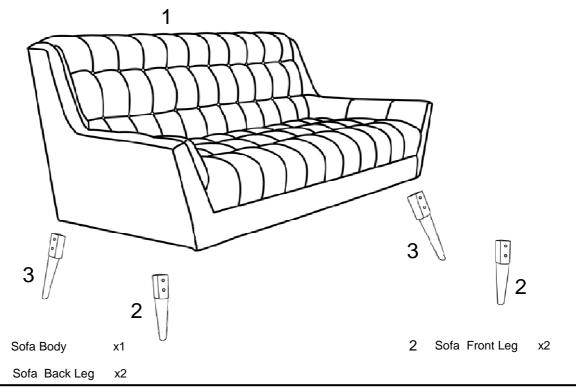

## STEP 1:

Please put the Sofa Body (1) upside down on a carpeted or padded area by two adults to make fully visible the corners.

Find the 4pcs Sofa Legs (2&3) and hardware package placed inside two bags on the bottom of the Sofa Body (1).