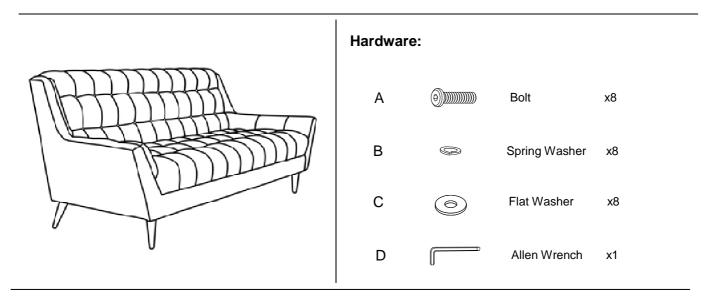

h this leaflet and then follow the simple step by step instructions.
- 2. Owing to the size and weight of the chair/loveseat/sofa, we recommend that it is assembled by two adults, on a carpeted or padded area, in the room that it is intended for. Approximate assembly time: 15 minutes.
- 3. Please do not use any tools other than those provided or recommended in these instructions.
- 4. Please do not throw away any of the packaging or instructions until you have checked all the components and hardware and the furniture is fully assembled.
- 5. Assemble all components loosely until advised to tighten. Depending on use, it may be necessary to tighten the components from time to time, so please save the tools that have been provided.
- 6. Please keep all pieces out of reach of small children.



## Component:





## STEP 1:

Please put the Sofa Body (1) upside down on a carpeted or padded area by two adults to make fully visible the corners.

Find the 4pcs Sofa Legs (2&3) and hardware package placed inside two bags on the bottom of the Sofa Body (1).

Position one of Sofa Front Legs (2) at one of the four wooden corners.

Insert 2 pieces of each Spring Washer (B), Flat Washer (C) into 2 pieces of Bolt (A) as shown.

Then insert assembled 2 pieces of Bolts (A) into the corner to connect the Sofa Front Leg(2).

Use Allen Wrench (D) to tighten all of Bolts (A).

Repeat the same steps for the remaining of Sofa Front legs (2) and two pieces of Sofa Back Leg (3).



## STEP 2:

Carefully turn over the sofa.



Assembly is completed. The sofa is ready to enjoy now!