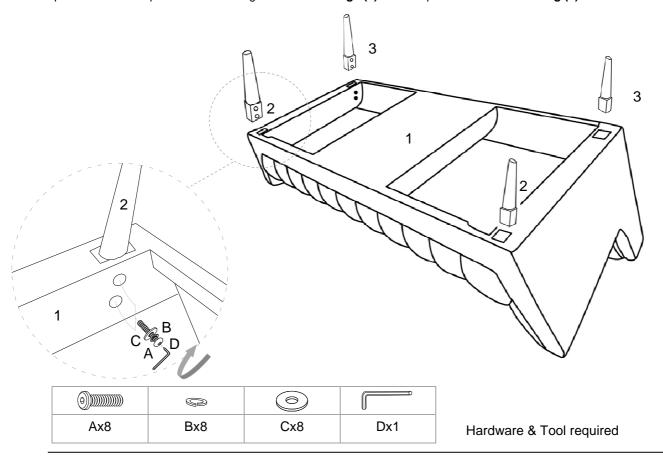

Position one of Sofa Front Legs (2) at one of the four wooden corners.

Insert 2 pieces of each Spring Washer (B), Flat Washer (C) into 2 pieces of Bolt (A) as shown.

Then insert assembled 2 pieces of Bolts (A) into the corner to connect the Sofa Front Leg(2).

Use Allen Wrench (D) to tighten all of Bolts (A).

Repeat the same steps for the remaining of Sofa Front legs (2) and two pieces of Sofa Back Leg (3).