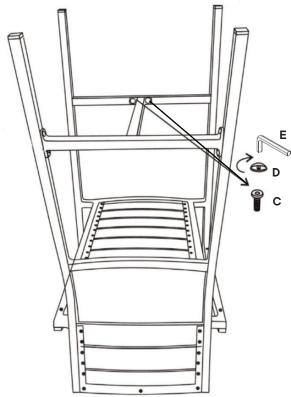

#### Provided hardware:

| С | <b>6</b> | Bolt M6 X 18mm     | x <b>6</b> |
|---|----------|--------------------|------------|
| D |          | Bolt Lock 4 X 16mm | х6         |
| E |          | Allen Key          | x1         |

# Step 1

| 1AR | DWARE              |            |
|-----|--------------------|------------|
| G   | Bolt M6 x 18mm     | x <b>6</b> |
| O   | Bolt Lock 4 x 16mm | x <b>6</b> |
| 0   | Allen Key          | x1         |
| :ON | APONENTS           |            |
| A   | Barstool Frame     | х1         |
| В   | T- Stretcher       | x1         |
|     |                    |            |

**TIGHTEN ALL BOLTS** 