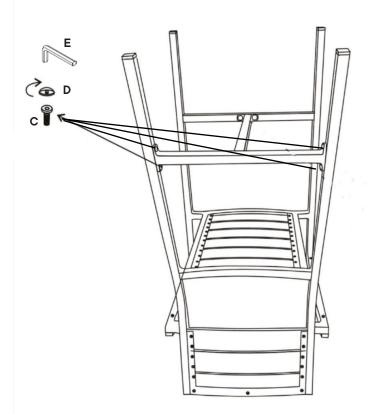

#### Provided hardware:

| С | <b>6</b> | Bolt M6 X 18mm     | x <b>6</b> |
|---|----------|--------------------|------------|
| D |          | Bolt Lock 4 X 16mm | х6         |
| E |          | Allen Key          | x1         |

# Step 1

| 1AR | DWARE              |            |
|-----|--------------------|------------|
| G   | Bolt M6 x 18mm     | x <b>6</b> |
| O   | Bolt Lock 4 x 16mm | x <b>6</b> |
| 0   | Allen Key          | x1         |
| :ON | APONENTS           |            |
| A   | Barstool Frame     | х1         |
| В   | T- Stretcher       | x1         |
|     |                    |            |

**TIGHTEN ALL BOLTS** 