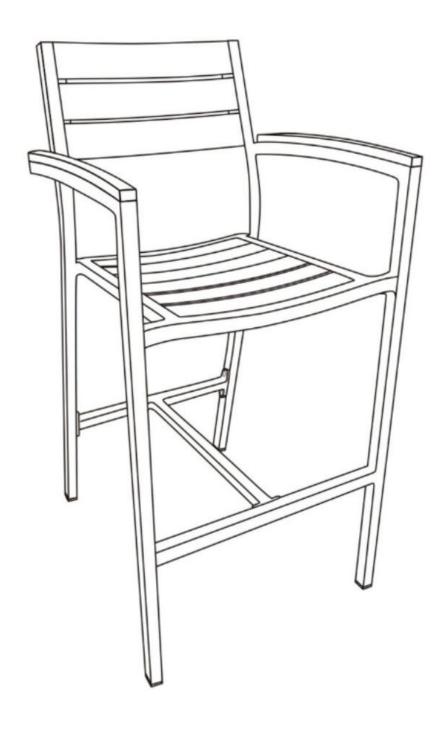

### Furniture components:

| A | Barstool Frame | x1 |
|---|----------------|----|
| В | T- Stretcher   | x1 |