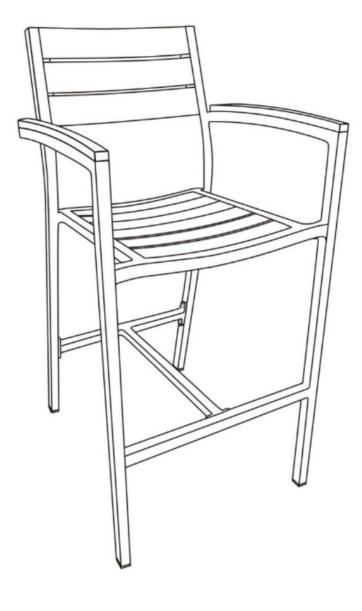

### Furniture components:

| A | Barstool Frame | x1 |
|---|----------------|----|
| В | T- Stretcher   | x1 |