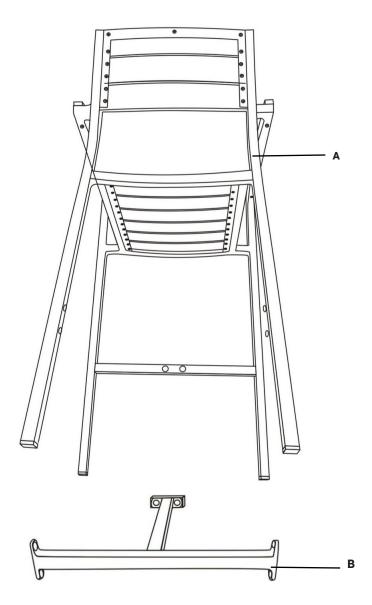

### Furniture components:

| A | Barstool Frame | x1 |
|---|----------------|----|
| В | T- Stretcher   | x1 |

#### Provided hardware:

| С | <b>6</b> | Bolt M6 X 18mm     | x <b>6</b> |
|---|----------|--------------------|------------|
| D |          | Bolt Lock 4 X 16mm | х6         |
| E |          | Allen Key          | x1         |