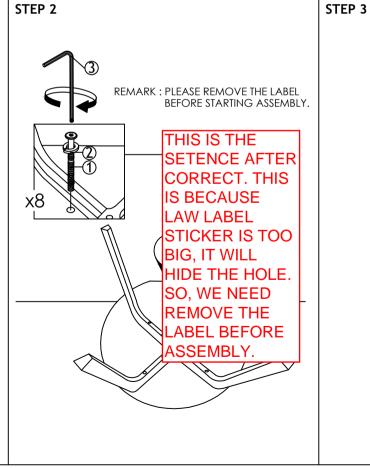

| S | PART LIST |                 | HARDWARE LIST |      |                               |       |  |  |
|---|-----------|-----------------|---------------|------|-------------------------------|-------|--|--|
| 9 | ITEM      | DESCRIPTION     | QTY           | ITEM | DESCRIPTION                   | QTY   |  |  |
|   | Α         | L-SHAPE CUSHION | 1 PC          | 1    | JCBC SCREW M6 x 45MM          | 8 PCS |  |  |
|   | В         | LEG (L & R)     | 1 SET         | 2    | SPRING WASHER 1/4"            | 8 PCS |  |  |
| ) |           |                 |               | 3    | ALLEN KEY (M4 BALL SHAPE)LONG | 1 PC  |  |  |