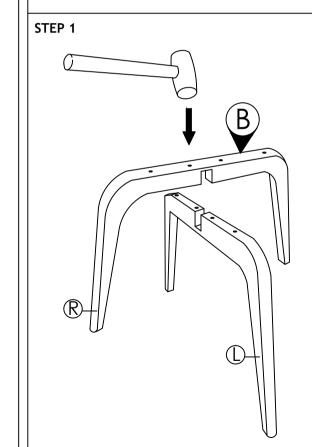

| S | PART LIST |                 | HARDWARE LIST |      |                               |       |  |  |
|---|-----------|-----------------|---------------|------|-------------------------------|-------|--|--|
| 9 | ITEM      | DESCRIPTION     | QTY           | ITEM | DESCRIPTION                   | QTY   |  |  |
|   | Α         | L-SHAPE CUSHION | 1 PC          | 1    | JCBC SCREW M6 x 45MM          | 8 PCS |  |  |
|   | В         | LEG (L & R)     | 1 SET         | 2    | SPRING WASHER 1/4"            | 8 PCS |  |  |
| ) |           |                 |               | 3    | ALLEN KEY (M4 BALL SHAPE)LONG | 1 PC  |  |  |