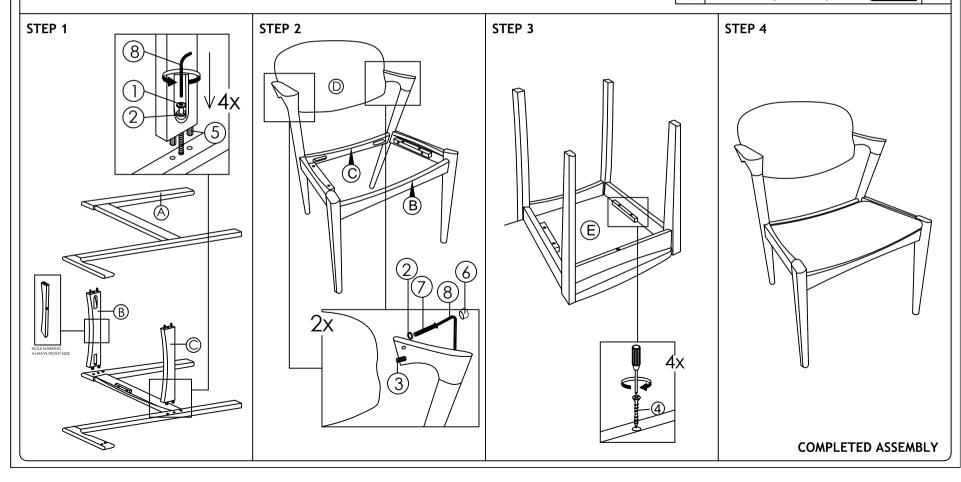

## **ASSEMBLY INSTRUCTIONS**

Read this instruction carefully. Refer to the hardware and furniture parts list for guidance. Be sure all parts are complete before assembling. Place all wooden furniture parts on a clean and flat soft surface to prevent scratches.

## CAUTION:

- 1.Do not **FULLY-TIGHTEN** screws until they are all in place.
- 2. To prevent thread damage do not over-tighten screws.
- 3. Hardware is to be kept out of reach from children.

| PART LIST |                     |       | HARDWARE LIST |                                |       |
|-----------|---------------------|-------|---------------|--------------------------------|-------|
| ITEM      | DESCRIPTION         | QTY   | ITEM          | DESCRIPTION                    | QTY   |
| Α         | SIDE LEG            | 2 PCS | 1             | JCBC SCREW M6 x 50MM           | 4 PCS |
| В         | CENTER RAIL (LONG)  | 1 PC  | 2             | SPRING WASHER 1/4"             | 6 PCS |
| С         | CENTER RAIL (SHORT) | 1 PC  | 3             | WOOD DOWEL DIA 10 x 35MM       | 2 PCS |
| D         | BACK CUSHION        | 1 PC  | 4             | PAN HEAD WOOD SCREW M5 X 32mm  | 4 PCS |
| Е         | SEAT CUSHION        | 1 PC  | 5             | WOOD DOWEL DIA 8 x 35MM        | 8 PCS |
|           |                     |       | 6             | WOOD BUTTON 14.5mm             | 2 PCS |
|           |                     |       | 7             | JCBC SCREW M6 x 40MM           | 2 PCS |
|           |                     |       | 8             | M4 ALLEN KEY (BALL SHAPE) LONG | 1 PC  |