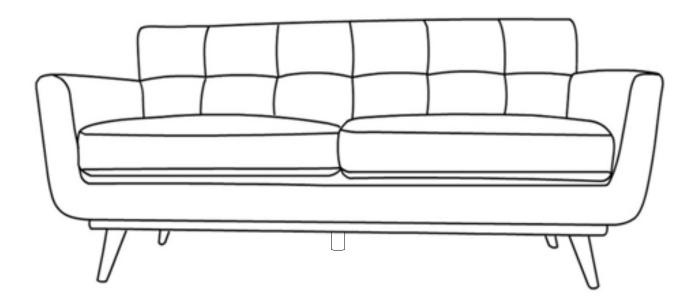

#### Furniture components:

| 1 | Sofa Body  | x1         |
|---|------------|------------|
| 2 | Legs       | x4         |
| 3 | Center Leg | x <b>1</b> |