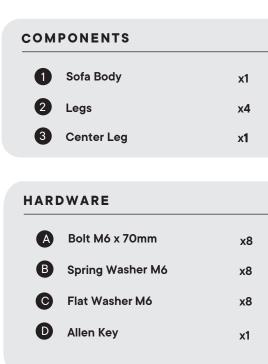

#### Furniture components:

| 1 | Sofa Body  | x1         |
|---|------------|------------|
| 2 | Legs       | x4         |
| 3 | Center Leg | x <b>1</b> |

#### Provided hardware:

| A | ()))))))))))))))))))))))))))))))))))))) | Bolt M <b>6</b> x 70mm | x8 |
|---|-----------------------------------------|------------------------|----|
| в | P                                       | Spring Washer M6       | x8 |
| с |                                         | Flat Washer M6         | x8 |
| D |                                         | Allen Key              | x1 |