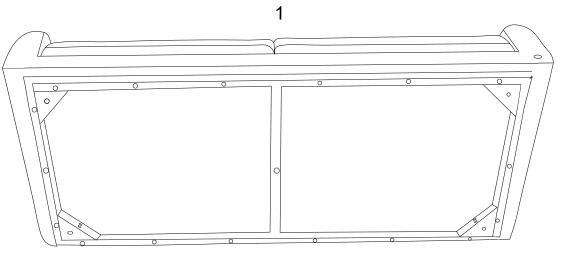

#### Furniture components:

| 1 | Sofa Body  | x1         |
|---|------------|------------|
| 2 | Legs       | x4         |
| 3 | Center Leg | x <b>1</b> |

### Step 1

4 Legs (2) + 1 Center Leg (3) + Hardware Package