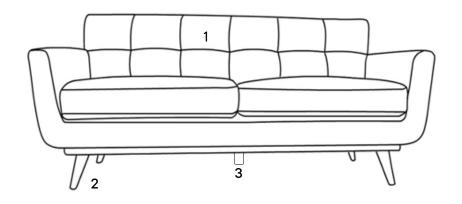

#### Furniture components:

| 1 | Sofa Body  | x1         |
|---|------------|------------|
| 2 | Legs       | x4         |
| 3 | Center Leg | x <b>1</b> |