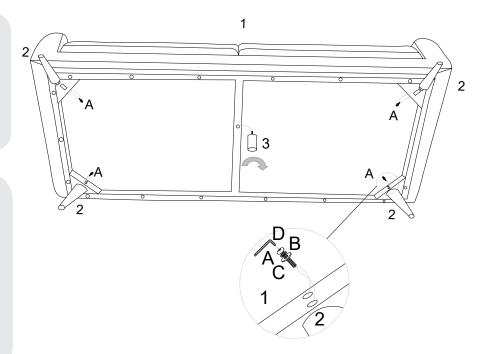

### Step 1

4 Legs (2) + 1 Center Leg (3) + Hardware Package

#### Furniture components:

| 1 | Sofa Body  | x1         |
|---|------------|------------|
| 2 | Legs       | x4         |
| 3 | Center Leg | x <b>1</b> |

#### Provided hardware:

| A | ()))))))))))))))))))))))))))))))))))))) | Bolt M <b>6</b> x 70mm | x8 |
|---|-----------------------------------------|------------------------|----|
| в | P                                       | Spring Washer M6       | x8 |
| с |                                         | Flat Washer M6         | x8 |
| D |                                         | Allen Key              | x1 |