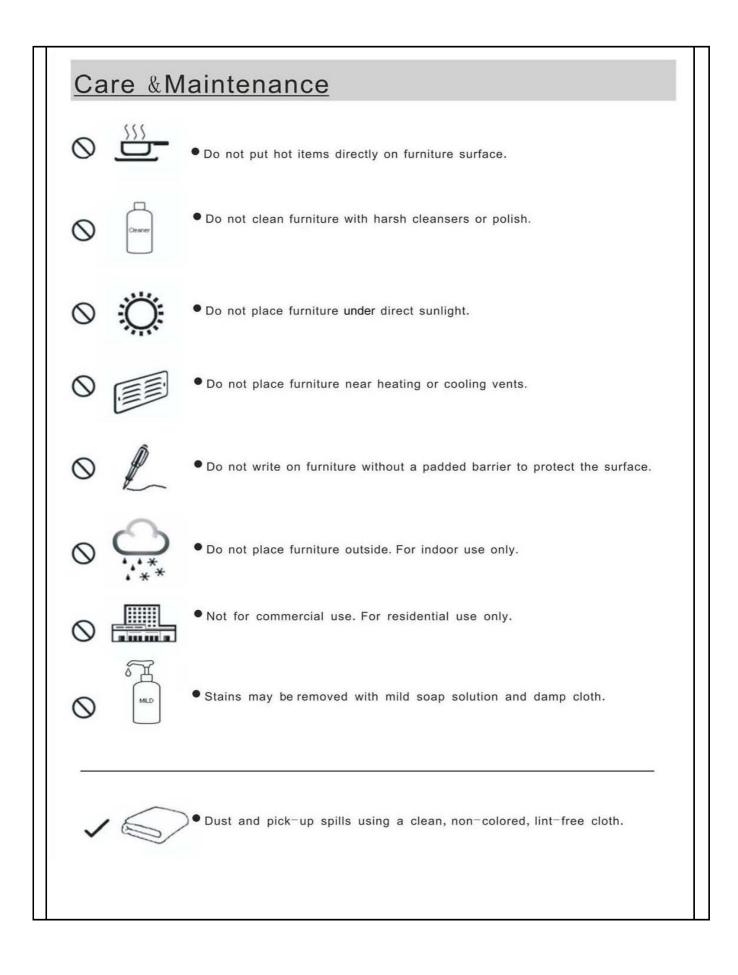

|         | WASHER RING | 7   |
| Assembly Preparation<br>Before Beginning Assembly:                                                                                                                                                                                                               |         |             |     |
| <ul> <li>Read instructions, cover to cover-</li> <li>Have 2 adults on hand for assembly-</li> <li>Do not assemble on flooring or carpet-</li> <li>Assemble on a clean non-marring surface (packing foam)-</li> <li>Save all packaging until finished-</li> </ul> |         |             |     |