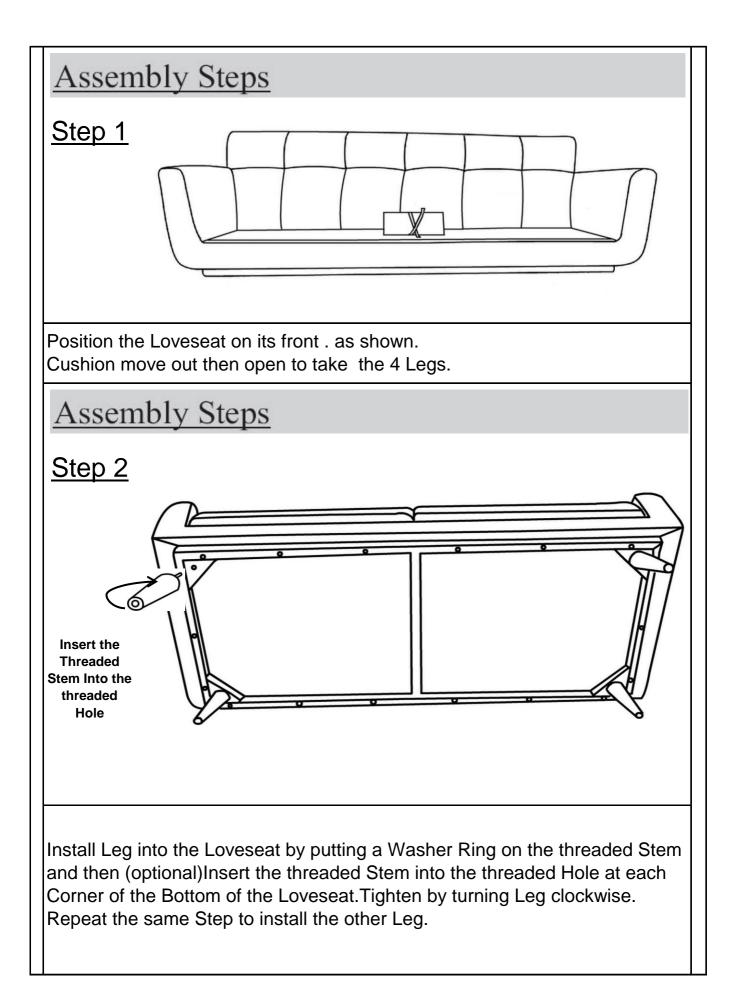

| Parts List                                                                                                                                                                                                                                                       |         |             |     |
|------------------------------------------------------------------------------------------------------------------------------------------------------------------------------------------------------------------------------------------------------------------|---------|-------------|-----|
| Label                                                                                                                                                                                                                                                            | Picture | Description | QTY |
| А                                                                                                                                                                                                                                                                |         | LOVESEAT    | 1   |
| В                                                                                                                                                                                                                                                                |         | WOODEN LEG  | 4   |
| Hardware                                                                                                                                                                                                                                                         |         |             |     |
| Label                                                                                                                                                                                                                                                            | Picture | Description | QTY |
| 1                                                                                                                                                                                                                                                                |         | WASHER RING | 7   |
| Assembly Preparation<br>Before Beginning Assembly:                                                                                                                                                                                                               |         |             |     |
| <ul> <li>Read instructions, cover to cover-</li> <li>Have 2 adults on hand for assembly-</li> <li>Do not assemble on flooring or carpet-</li> <li>Assemble on a clean non-marring surface (packing foam)-</li> <li>Save all packaging until finished-</li> </ul> |         |             |     |