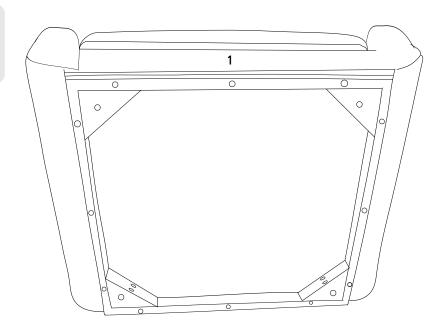

n a flat, carpeted area, with plenty of space to work. This will prevent damage and scratches to your floors or the item while you're assembling the product.

Keep all components and packaging out of reach of children or animals to avoid risk of choking or suffocation.



2 people recommended for assembly

### Furniture components:

| 1 | Armchair Body | x1         |
|---|---------------|------------|
| 2 | Leg           | x <b>4</b> |

#### Provided hardware:

| Α | (-)))))))))) | Bolt M <b>6</b> x <b>7</b> 0mm | х8 |
|---|--------------|--------------------------------|----|
| В |              | Spring Washer M6               | х8 |
| С |              | Flat Washer Mó                 | х8 |
| D |              | Allen Key                      | x1 |





# Step 1

# COMPONENTS 2 Legs x4



4 Legs (2) + Hardware Package

## Step 2

| сом | COMPONENTS    |           |  |
|-----|---------------|-----------|--|
| 0   | Armchair Body | x1        |  |
| 2   | Legs          | <b>x4</b> |  |
|     |               |           |  |

| HARD | HARDWARE              |    |  |
|------|-----------------------|----|--|
| A    | Bolt M6 x 70mm        | x8 |  |
| B    | Spring Washer M6      | x8 |  |
| 0    | Flat Washer <b>M6</b> | x8 |  |
| D    | Allen Key             | x1 |  |
|      |                       |    |  |



## Great job!

Your armchair is complete and ready to enjoy.



#### CARING FOR YOUR ITEM

Indoor use only.

Not contract grade.

Spot clean using a non-abrasive cloth and a mild cleaner.

Never use harsh chemicals, as they could damage the finish or integrity of the it