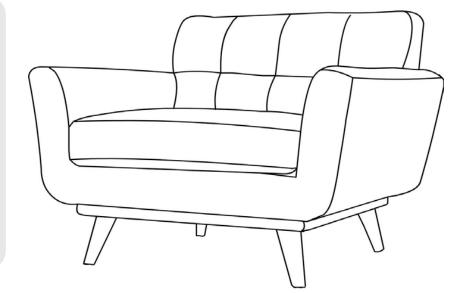

### Furniture components:

| 1 | Armchair Body | x1         |
|---|---------------|------------|
| 2 | Leg           | x <b>4</b> |