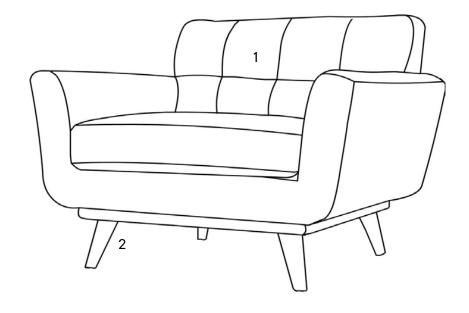

### Furniture components:

| 1 | Armchair Body | x1         |
|---|---------------|------------|
| 2 | Leg           | x <b>4</b> |