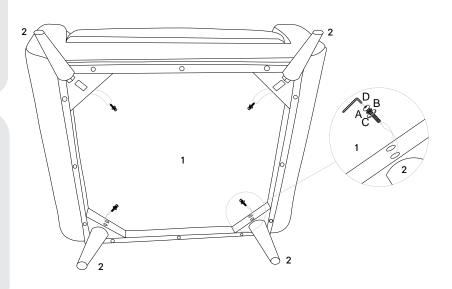

## Step 2

| сом | COMPONENTS    |           |  |
|-----|---------------|-----------|--|
| 0   | Armchair Body | x1        |  |
| 2   | Legs          | <b>x4</b> |  |
|     |               |           |  |

| HARD | HARDWARE              |    |  |
|------|-----------------------|----|--|
| A    | Bolt M6 x 70mm        | x8 |  |
| B    | Spring Washer M6      | x8 |  |
| 0    | Flat Washer <b>M6</b> | x8 |  |
| D    | Allen Key             | x1 |  |
|      |                       |    |  |