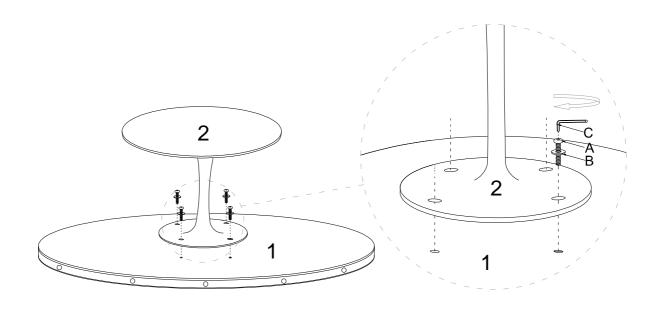

## STEP 1:

Please put the Table Top (1) upside down on a carpeted or padded surface.

Attach Table Base (2) into the bottom of Top (1) by using Bolts (A) and Flat Washers (B) as shown.

Use Allen Wrench (C) to tighten the Bolts (A) clockwise until secure.