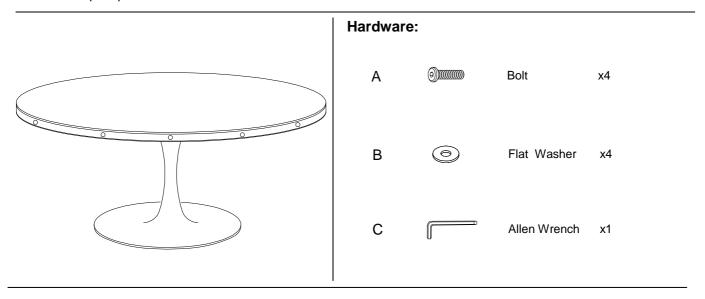

|     | 0   |     |
|-----|-----|-----|
| Ax4 | Bx4 | Cx1 |

Hardware & Tool required