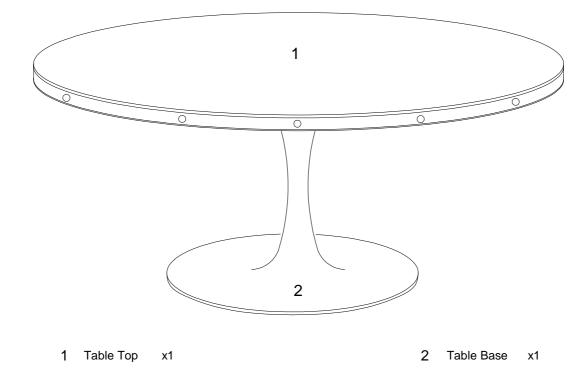

his leaflet and then follow the simple step by step instructions.
- 2. Owing to the size and weight of the table, we recommend that it is assembled by two adults, on a carpeted or padded area, in the room that it is intended for. Approximate assembly time: 15 minutes.
- 3. Please do not use any tools other than those provided or recommended in these instructions.
- 4. Please do not throw away any of the packaging or instructions until you have checked all the components and hardware and the furniture is fully assembled.
- 5. Assemble all components loosely until advised to tighten. Depending on use, it may be necessary to tighten the components from time to time, so please save the tools that have been provided.
- 6. Please keep all pieces out of reach of small children.



## Component:





## STEP 1:

Please put the Table Top (1) upside down on a carpeted or padded surface.

Attach Table Base (2) into the bottom of Top (1) by using Bolts (A) and Flat Washers (B) as shown.

Use Allen Wrench (C) to tighten the Bolts (A) clockwise until secure.



|     | 0   |     |
|-----|-----|-----|
| Ax4 | Bx4 | Cx1 |

Hardware & Tool required

## STEP 2:

Carefully turn over the coffee table.



Assembly is completed. The coffee table is ready to enjoy now!