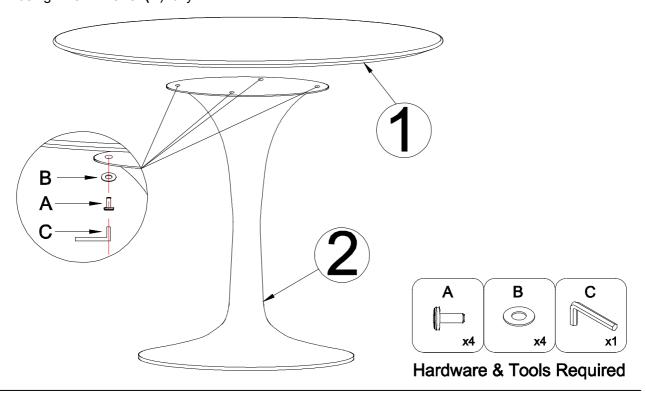

## STEP:

- 1. Take out the hardware package from the carton of Base (2).
- 2. Adjust each four holes of the bottom of **Top (1)** and **Base (2)** to be matched ,then insert 1 piece **Bolt (A)** with 1 piece **Washer (B)** into one of the matched holes of the bottom of **Top (1)** and **Base (2)** but don't tighten fully at this step.Insert other 3pieces **Bolt (A)** with 3 piece **WasherS (B)** into matched holes,pls also don't tighten fully.
- 3. Make sure all four pieces **Bolts (A)** with **Washers (B)** insert into holes and tighten all **Bolts(A)** by using **Allen Wrench(C)** fully.