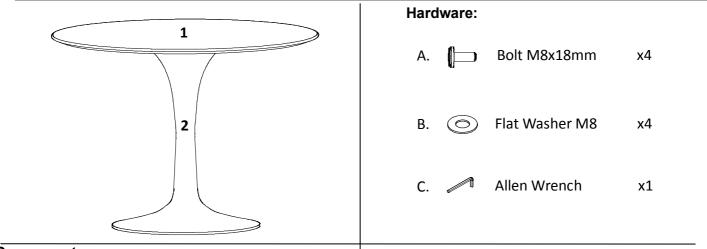

## Components:

## 1. Top x1

(Including SKU# EEI-1115-WHI-TOP, EEI-1116-WHI-TOP, EEI-1122-WHI-TOP, EEI-1123-WHI-TOP, EEI-1124-WHI-TOP, EEI-1128-WHI-TOP, EEI-1129-WHI-TOP, EEI-1136-WAL-TOP, EEI-1832-WHI-TOP, EEI-1833-WAL-TOP, EEI-1834-WHI-TOP, EEI-1117-WHI-TOP, EEI-1118-WHI-TOP, EEI-1119-WHI-TOP, EEI-1120-WHI-TOP, EEI-1125-WHI-TOP, EEI-1130-WHI-TOP, EEI-1131-WHI-TOP, EEI-1132-WHI-TOP, EEI-1133-WHI-TOP, EEI-1134-WHI-TOP, EEI-1135-WHI-TOP, EEI-1137-WAL-TOP, EEI-1138-WAL-TOP, EEI-1140-WHI-TOP, EEI-1141-WAL-TOP, EEI-1646-WHI-TOP, EEI-1661-WAL-TOP)

## 2. Base x1

(Including EEI-1112-BASE, EEI-3120-ROS-BASE, EEI-3125-GLD-BASE, EEI-3447-BLK-BASE, EEI-1113-BASE, EEI-3121-ROS-BASE, EEI-3126-GLD-BASE, EEI-3448-BLK-BASE, EEI-1114-BASE, EEI-3122-ROS-BASE, EEI-3127-GLD-BASE, EEI-3449-BLK-BASE, EEI-1657-BASE, EEI-3123-ROS-BASE, EEI-3128-GLD-BASE, EEI-3450-BLK-BASE, EEI-1775-BASE, EEI-3124-ROS-BASE, EEI-3129-GLD-BASE, EEI-3451-BLK-BASE)