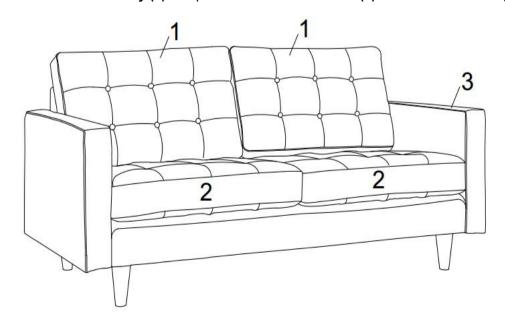

## Components:

- 1. Back Cushion x2 (2pcs for Loveseat, 1 pc for Chair)
- 2. Seat Cushion x2 (2pcs for Loveseat,1 pc for Chair)

3. Loveseat/ Chair Body x1

4. Corner Leg x4