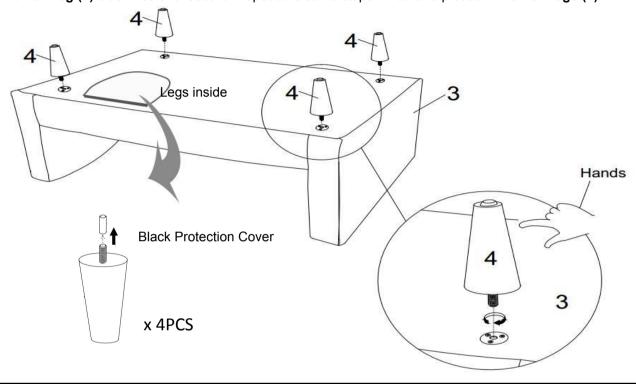

## STEP 1:

Please put the Loveseat Body (3) without Back Cushion (1) and Seat Cushion (2) upside down on a carpeted or padded area by two adults to make the round metal plate on each corner fully visible. Open the Zipper on the bottom of Loveseat Body (3) as shown, take out the packages of 4 pieces of Corner Legs (4), then close the Zipper on the bottom of Loveseat Body (3).

Take off the Black Protection Cover on the Corner Legs (4).

Please insert 1 piece of **Corner Leg (4)** into the hole on the round metal plate in the corner. Use hands to tighten the **Corner Leg (4)** clockwise until secure. Repeat the same steps for other 3 pieces of **Corner Legs (4)**.