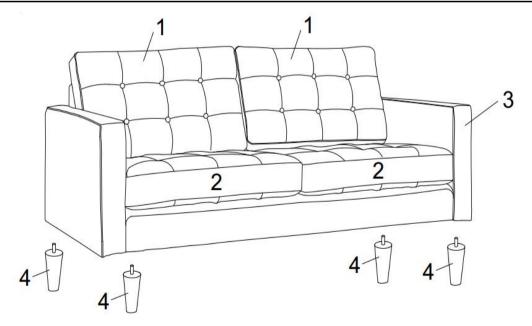

## Components:

- 1. Back Cushion x2 (2pcs for Loveseat, 1 pc for Chair)
- 2. Seat Cushion x2 (2pcs for Loveseat,1 pc for Chair)

3. Loveseat/ Chair Body x1

4. Corner Leg x4