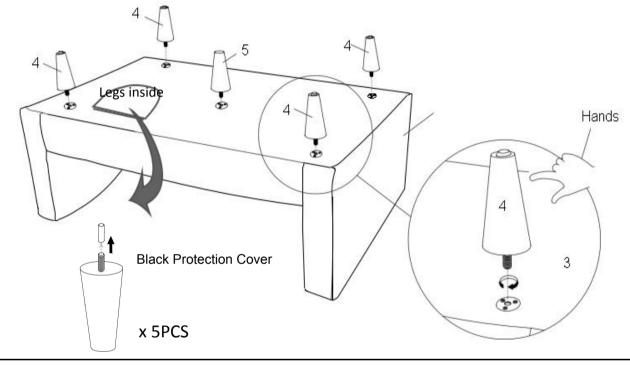

Open the Zipper on the bottom of Sofa Body (3) as shown, take out the packages of 4 pieces of

Corner Legs (4) and 1 piece of Middle Leg (5), then close the Zipper on the bottom of Sofa Body (3).

Take off the Black Protection Cover on the Corner Legs (4) and Middle Leg (5).

Please insert the **Middle Leg (5)** into the hole on the round metal plate in the middle . Use hands to tighten the **Middle Leg (5)** clockwise until secure. Please insert 1 piece of **Corner Leg (4)** into the hole on the round metal plate in the corner. Use hands to tighten the **Corner Leg (4)** clockwise until secure.

Repeat the same steps for other 3 pieces of Corner Legs (4).