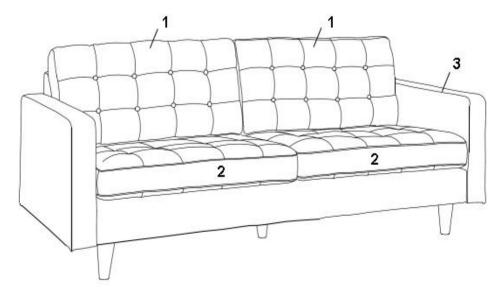

## STEP 2:

Carefully turn over the Sofa Body (3) and put on the Back Cushions (1) and Seat Cushions (2).

Assembly is complete. The sofa is ready to enjoy now!