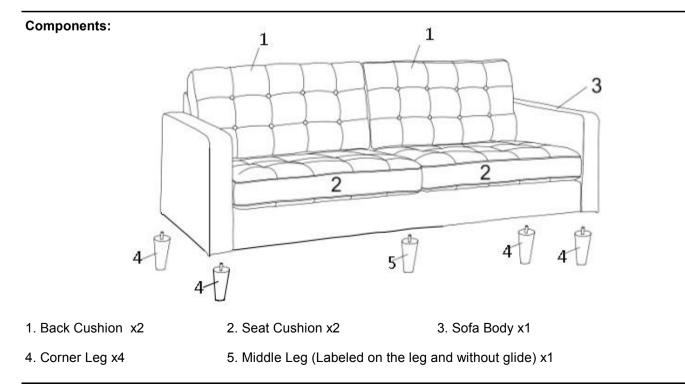

## STEP 1:

Please put the **Sofa Body (3)** without **Back Cushion (1)** and **Seat Cushion (2)** upside down on a carpeted or padded area by two adults to make the round metal plate on each corner and middle fully visible.

Open the Zipper on the bottom of Sofa Body (3) as shown, take out the packages of 4 pieces of

Corner Legs (4) and 1 piece of Middle Leg (5), then close the Zipper on the bottom of Sofa Body (3).

Take off the Black Protection Cover on the Corner Legs (4) and Middle Leg (5).

Please insert the **Middle Leg (5)** into the hole on the round metal plate in the middle . Use hands to tighten the **Middle Leg (5)** clockwise until secure. Please insert 1 piece of **Corner Leg (4)** into the hole on the round metal plate in the corner. Use hands to tighten the **Corner Leg (4)** clockwise until secure.

Repeat the same steps for other 3 pieces of Corner Legs (4).